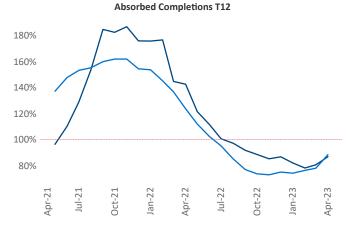

New lease asking **rents** are at \$2,085, up 2.5% ▲ from the previous year placing Washington DC at 96th overall in year-over-year rent growth.

Multifamily housing **demand** has been positive with **9,543** ▲ net units absorbed over the past twelve months. This is down **-9,740** ▼ units from the previous year's gain of **19,283** ▲ absorbed units.