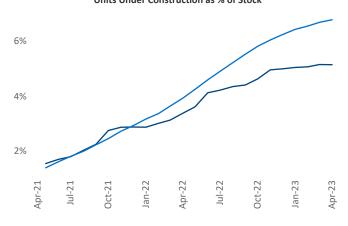

**Employment** in Washington DC has grown by **2.0%** ▲ over the past 12 months, while hourly wages have risen by **0.9%** ▲ YoY to **\$40.80** according to the *Bureau of Labor Statistics*.

Occupancy

Units Under Construction as % of Stock