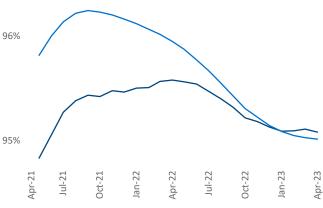

**Employment** in Washington DC has grown by **2.0%** ▲ over the past 12 months, while hourly wages have risen by **0.9%** ▲ YoY to **\$40.80** according to the *Bureau of Labor Statistics*.

Occupancy

Units Under Construction as % of Stock