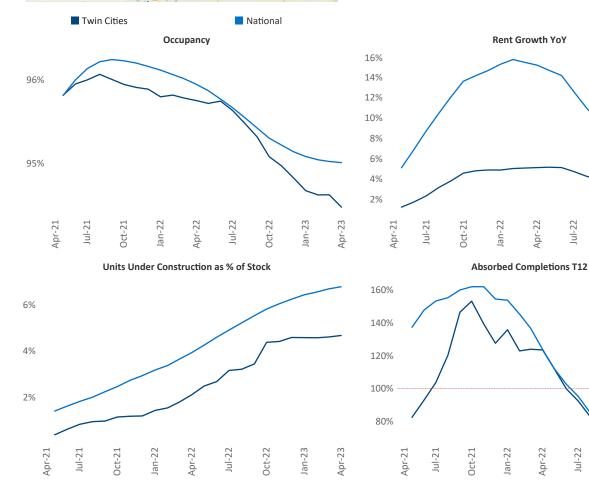

Razvan Cimpean Vice President SEO Engineer Jeff.Adler@yardi.com Razvan-I.Cimpean@yardi.com **Twin Cities** April 2023

Twin Cities is the 18th largest multifamily market with 240,565 completed units and 75,222 units in development, 11,250 of which have already broken ground.

New lease asking **rents** are at **\$1,475**, up **2.8%** from the previous year placing Twin Cities at 89th overall in year-over-year rent growth.

Multifamily housing demand has been positive with 6,438▲ net units absorbed over the past twelve months. This is down -3,985 vunits from the previous year's gain of 10,423 A absorbed units.