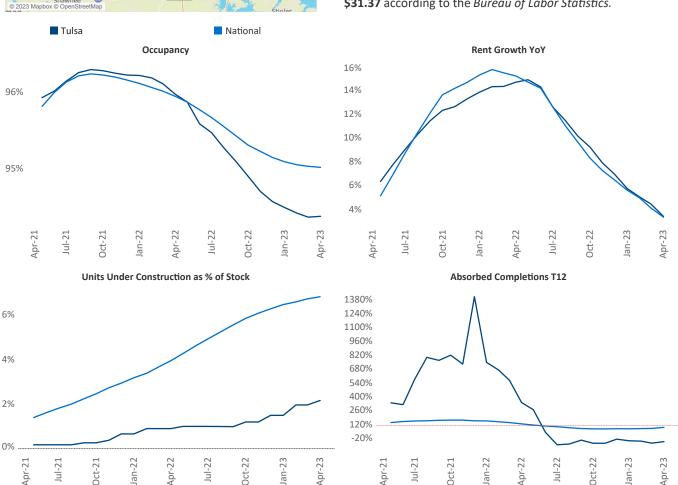

New lease asking **rents** are at \$946, up 3.3% ▲ from the previous year placing Tulsa at **77th** overall in year-over-year rent growth.

Multifamily housing **demand** has been negative with -310 ▼ net units absorbed over the past twelve months. This is down -754 ▼ units from the previous year's gain of 444 ▲ absorbed units.

**Employment** in Tulsa has grown by **1.9%** ▲ over the past 12 months, while hourly wages have risen by **10.9%** ▲ YoY to **\$31.37** according to the *Bureau of Labor Statistics*.