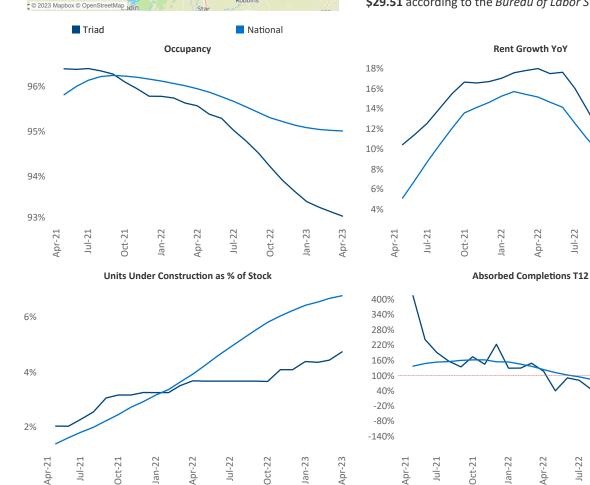

Siler City 64

Robbins

Goldston

Pitts

Sant

Greensboro

April 2023

Triad is the 50th largest multifamily market with 90,080 completed units and 23,148 units in development, 4,277 of which have already broken ground.

New lease asking **rents** are at **\$1,210**, up **3.7%** from the previous year placing Triad at 69th overall in year-over-year rent growth.

Multifamily housing **demand** has been negative with -19 V net units absorbed over the past twelve months. This is down -1,120 vinits from the previous year's gain of 1,101 A absorbed units.

**Employment** in Triad has grown by **2.1%** over the past 12 months, while hourly wages have risen by 9.1% A YoY to \$29.51 according to the Bureau of Labor Statistics.

Jul-22

Oct-22

Oct-22

Jul-22

Jan-23