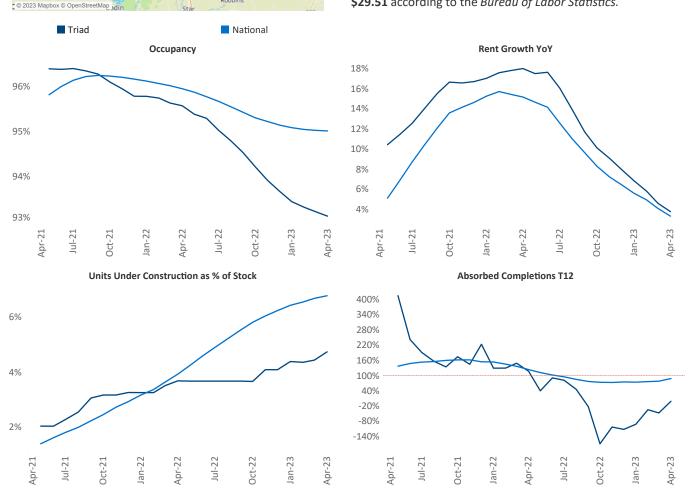

New lease asking **rents** are at \$1,210, up 3.7% ▲ from the previous year placing Triad at 69th overall in year-over-year rent growth.

Multifamily housing **demand** has been negative with **-19** ▼ net units absorbed over the past twelve months. This is down **-1,120** ▼ units from the previous year's gain of **1,101** ▲ absorbed units.

Employment in Triad has grown by 2.1% ▲ over the past 12 months, while hourly wages have risen by 9.1% ▲ YoY to \$29.51 according to the *Bureau of Labor Statistics*.