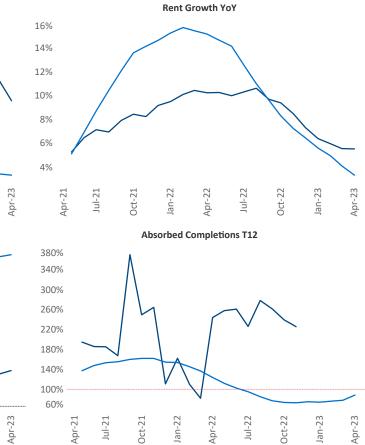

New lease asking **rents** are at **\$897**, up **5.5%** A from the previous year placing Toledo at 42nd overall in year-over-year rent growth.

Multifamily housing **demand** has been negative with -47 **V** net units absorbed over the past twelve months. This is down -540 V units from the previous year's gain of 493 absorbed units.