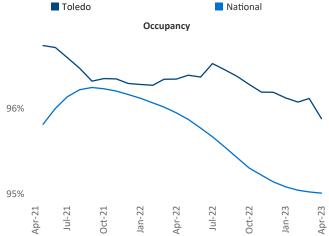

New lease asking **rents** are at **\$897**, up **5.5%** A from the previous year placing Toledo at 42nd overall in year-over-year rent growth.

Multifamily housing **demand** has been negative with -47 **V** net units absorbed over the past twelve months. This is down -540 V units from the previous year's gain of 493 absorbed units.