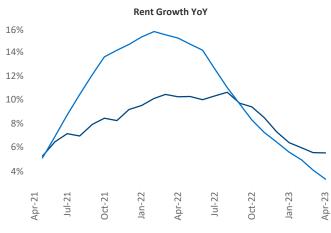

New lease asking **rents** are at \$897, up 5.5% ▲ from the previous year placing Toledo at 42nd overall in year-over-year rent growth.

Multifamily housing **demand** has been negative with -47 ▼ net units absorbed over the past twelve months. This is down -540 ▼ units from the previous year's gain of 493 ▲ absorbed units.