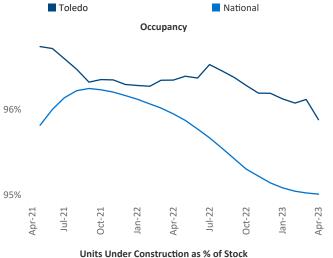

New lease asking **rents** are at \$897, up 5.5% ▲ from the previous year placing Toledo at 42nd overall in year-over-year rent growth.

Multifamily housing **demand** has been negative with -47 ▼ net units absorbed over the past twelve months. This is down -540 ▼ units from the previous year's gain of 493 ▲ absorbed units.