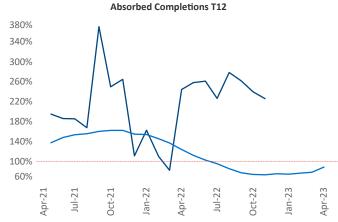

New lease asking **rents** are at \$897, up 5.5% ▲ from the previous year placing Toledo at 42nd overall in year-over-year rent growth.

Multifamily housing **demand** has been negative with -47 ▼ net units absorbed over the past twelve months. This is down -540 ▼ units from the previous year's gain of 493 ▲ absorbed units.