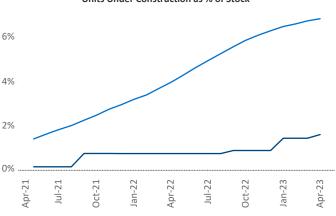

Ottawa

© 2023 Mapbox © OpenStreetMap

Contacts

Jeff Adler Vice President <u>Jeff.Adler@yardi.com</u> Razvan Cimpean SEO Engineer Razvan-I.Cimpean@yardi.com Toledo April 2023

**Toledo** is the **89th** largest multifamily market with **36,450** completed units and **2,127** units in development, **584** of which have already broken ground.