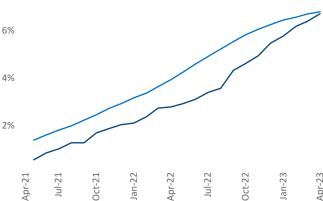

Employment in Tampa - St Petersburg has grown by 4.1% ▲ over the past 12 months, while hourly wages have risen by 6.9% ▲ YoY to \$31.08 according to the Bureau of Labor Statistics.