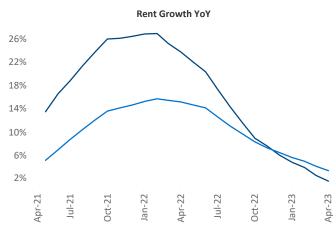

New lease asking **rents** are at \$1,802, up 1.5% ▲ from the previous year placing Tampa - St Petersburg at 106th overall in year-over-year rent growth.

Multifamily housing demand has been positive with **7,263** ▲ net units absorbed over the past twelve months. This is up 547 ▲ units from the previous year's gain of **6,716** ▲ absorbed units.