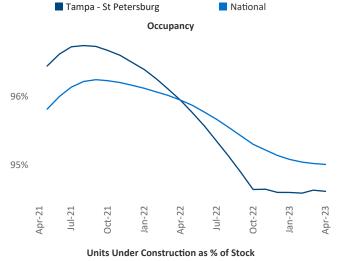

New lease asking **rents** are at \$1,802, up 1.5% ▲ from the previous year placing Tampa - St Petersburg at 106th overall in year-over-year rent growth.

Multifamily housing demand has been positive with **7,263** ▲ net units absorbed over the past twelve months. This is up 547 ▲ units from the previous year's gain of **6,716** ▲ absorbed units.