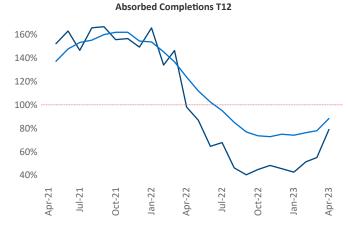

New lease asking **rents** are at \$1,802, up 1.5% ▲ from the previous year placing Tampa - St Petersburg at 106th overall in year-over-year rent growth.

Multifamily housing demand has been positive with **7,263** ▲ net units absorbed over the past twelve months. This is up 547 ▲ units from the previous year's gain of **6,716** ▲ absorbed units.