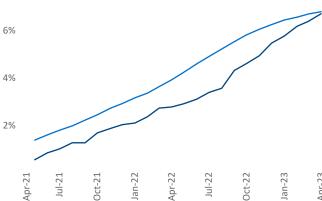

New lease asking **rents** are at \$1,802, up 1.5% ▲ from the previous year placing Tampa - St Petersburg at 106th overall in year-over-year rent growth.

Multifamily housing **demand** has been positive with **7,263** ▲ net units absorbed over the past twelve months. This is up **547** ▲ units from the previous year's gain of **6,716** ▲ absorbed units.