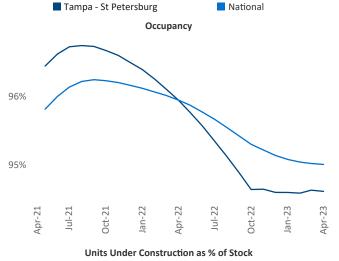

azvan-I.Cimpean@yardi.com</u>

## Tampa - St Petersburg April 2023



**Tampa - St Petersburg** is the **19th** largest multifamily market with **240,255** completed units and **92,809** units in development, **16,104** of which have already broken ground.

New lease asking **rents** are at \$1,802, up 1.5% ▲ from the previous year placing Tampa - St Petersburg at 106th overall in year-over-year rent growth.

Multifamily housing **demand** has been positive with **7,263** ▲ net units absorbed over the past twelve months. This is up **547** ▲ units from the previous year's gain of **6,716** ▲ absorbed units.

Employment in Tampa - St Petersburg has grown by 4.1% ▲ over the past 12 months, while hourly wages have risen by 6.9% ▲ YoY to \$31.08 according to the *Bureau of Labor Statistics*.









**Absorbed Completions T12**