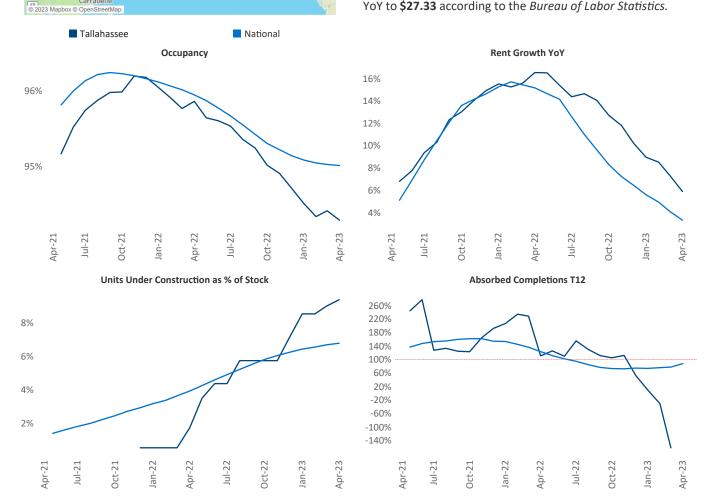

New lease asking **rents** are at \$1,312, up 5.9% ▲ from the previous year placing Tallahassee at 38th overall in year-over-year rent growth.

Multifamily housing **demand** has been negative with -406 ▼ net units absorbed over the past twelve months. This is down -1,227 ▼ units from the previous year's gain of 821 ▲ absorbed units.

Employment in Tallahassee has grown by 2.0% ▲ over the past 12 months, while hourly wages have fallen by -1.7% ▼ YoY to \$27.33 according to the Bureau of Labor Statistics.