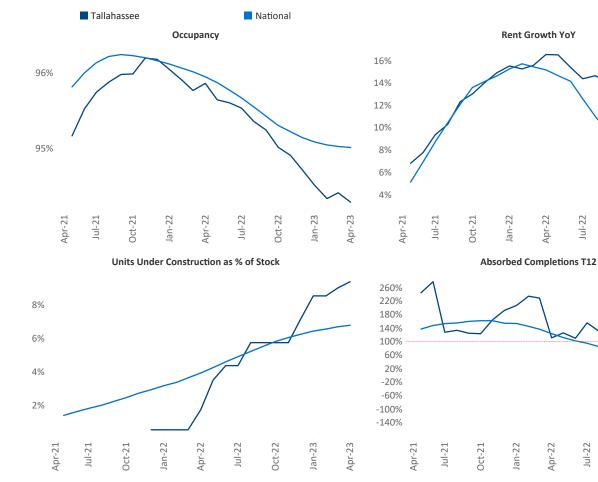

Tallahassee April 2023

Tallahassee is the 112th largest multifamily market with 20,703 completed units and 6,612 units in development, 1,943 of which have already broken ground.

New lease asking **rents** are at **\$1,312**, up **5.9%** ▲ from the previous year placing Tallahassee at **38th** overall in year-over-year rent growth.

Multifamily housing **demand** has been negative with -406 ▼ net units absorbed over the past twelve months. This is down -1,227 ▼ units from the previous year's gain of 821 ▲ absorbed units.

**Employment** in Tallahassee has grown by **2.0%** ▲ over the past 12 months, while hourly wages have fallen by **-1.7%** ▼ YoY to **\$27.33** according to the *Bureau of Labor Statistics*.