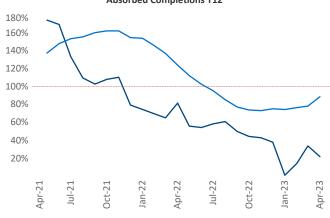

New lease asking **rents** are at \$1,708, up 1.1% ▲ from the previous year placing Tacoma at 108th overall in year-over-year rent growth.

Multifamily housing **demand** has been positive with **336** ▲ net units absorbed over the past twelve months. This is down **-1,103** ▼ units from the previous year's gain of **1,439** ▲ absorbed units.