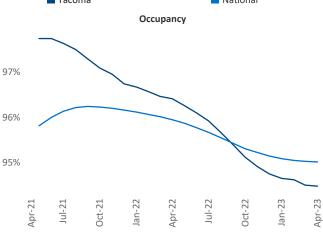

New lease asking **rents** are at \$1,708, up 1.1% ▲ from the previous year placing Tacoma at 108th overall in year-over-year rent growth.

Multifamily housing **demand** has been positive with **336** ▲ net units absorbed over the past twelve months. This is down **-1,103** ▼ units from the previous year's gain of **1,439** ▲ absorbed units.