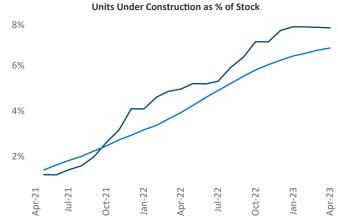

Contacts

Jeff Adler Vice President <u>Jeff.Adler@yardi.com</u> Razvan Cimpean SEO Engineer Razvan-I.Cimpean@yardi.com Tacoma April 2023

**Tacoma** is the **56th** largest multifamily market with **74,059** completed units and **28,082** units in development, **5,684** of which have already broken ground.