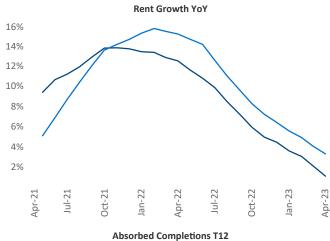

New lease asking **rents** are at \$1,708, up 1.1% ▲ from the previous year placing Tacoma at 108th overall in year-over-year rent growth.

Multifamily housing **demand** has been positive with **336** ▲ net units absorbed over the past twelve months. This is down **-1,103** ▼ units from the previous year's gain of **1,439** ▲ absorbed units.