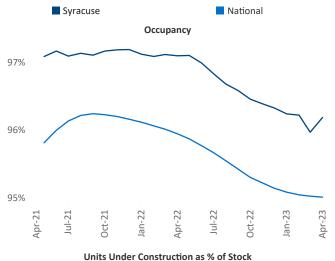

New lease asking **rents** are at \$1,206, up 9.0% ▲ from the previous year placing Syracuse at 7th overall in year-over-year rent growth.

Multifamily housing **demand** has been positive with **211** ▲ net units absorbed over the past twelve months. This is up **34** ▲ units from the previous year's gain of **177** ▲ absorbed units.