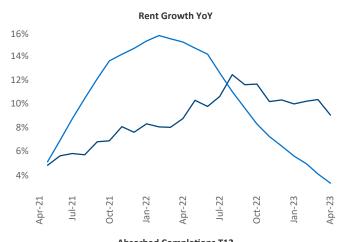

New lease asking **rents** are at \$1,206, up 9.0% ▲ from the previous year placing Syracuse at 7th overall in year-over-year rent growth.

Multifamily housing **demand** has been positive with **211** ▲ net units absorbed over the past twelve months. This is up **34** ▲ units from the previous year's gain of **177** ▲ absorbed units.