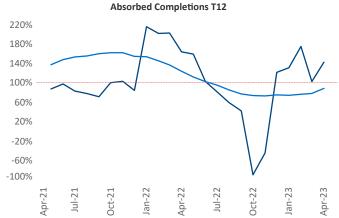

New lease asking **rents** are at \$1,206, up 9.0% ▲ from the previous year placing Syracuse at 7th overall in year-over-year rent growth.

Multifamily housing **demand** has been positive with **211** ▲ net units absorbed over the past twelve months. This is up **34** ▲ units from the previous year's gain of **177** ▲ absorbed units.