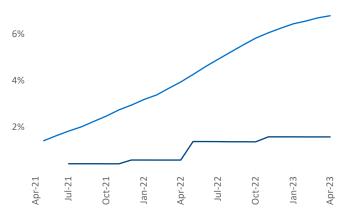

New lease asking **rents** are at \$1,206, up 9.0% ▲ from the previous year placing Syracuse at 7th overall in year-over-year rent growth.

Multifamily housing **demand** has been positive with **211** ▲ net units absorbed over the past twelve months. This is up **34** ▲ units from the previous year's gain of **177** ▲ absorbed units.