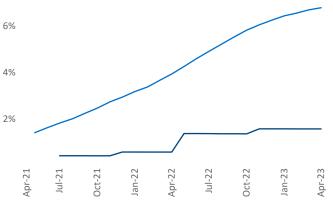

New lease asking **rents** are at **\$1,206**, up **9.0%** ▲ from the previous year placing Syracuse at **7th** overall in year-over-year rent growth.

Multifamily housing **demand** has been positive with **211**  $\blacktriangle$  net units absorbed over the past twelve months. This is up **34**  $\blacktriangle$  units from the previous year's gain of **177**  $\blacktriangle$  absorbed units.