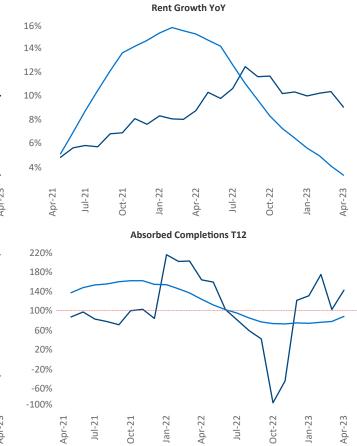

New lease asking **rents** are at **\$1,206**, up **9.0%** ▲ from the previous year placing Syracuse at **7th** overall in year-over-year rent growth.

Multifamily housing **demand** has been positive with **211**  $\blacktriangle$  net units absorbed over the past twelve months. This is up **34**  $\blacktriangle$  units from the previous year's gain of **177**  $\blacktriangle$  absorbed units.