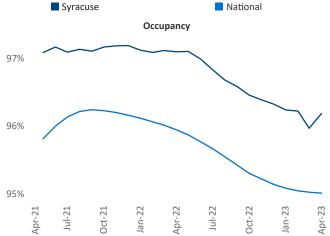

an@yardi.com</u> Syracuse April 2023

**Syracuse** is the **98th** largest multifamily market with **31,511** completed units and **7,092** units in development, **495** of which have already broken ground.

New lease asking **rents** are at **\$1,206**, up **9.0%** ▲ from the previous year placing Syracuse at **7th** overall in year-over-year rent growth.

Multifamily housing **demand** has been positive with **211**  $\blacktriangle$  net units absorbed over the past twelve months. This is up **34**  $\blacktriangle$  units from the previous year's gain of **177**  $\blacktriangle$  absorbed units.

**Employment** in Syracuse has grown by **2.7%** ▲ over the past 12 months, while hourly wages have risen by **6.3%** ▲ YoY to **\$31.35** according to the *Bureau of Labor Statistics*.











## DISCLAIMER

ALTHOUGH EVERY EFFORT IS MADE TO ENSURE THE ACCURACY, TIMELINESS AND COMPLETENESS OF THE INFORMATION PROVIDED IN THIS PUBLICATION, THE INFORMATION IS PROVIDED "AS IS" AND YARDI MATRIX DOES NOT GUARANTEE, WARRANT, REPRESENT OR UNDERTAKE THAT THE INFORMATION PROVIDED IS CORRECT, ACCURATE, CURRENT OR COMPLETE. YARDI MATRIX IS NOT LIABLE FOR ANY LOSS, CLAIM, OR DEMAND ARISING DIRECTLY OR INDIRECTLY FROM ANY USE OR RELIANCE UPON THE INFORMATION CONTAINED HEREIN.

## **COPYRIGHT NOTICE**

This document, publication and/or presentation (collectively, 'document') is protected by copyright, trademark and other intellectual property laws. Use of this document is subject to the terms and conditions of Yardi Systems, Inc. dba Yardi Matrix's Terms of Use <a href="http://www.yardima