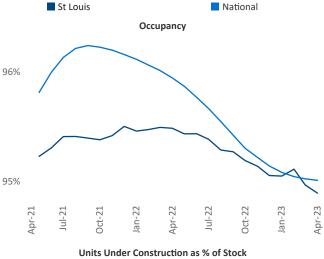

m Razvan Cimpean SEO Engineer Razvan-I.Cimpean@yardi.com St Louis April 2023



**St Louis** is the **40th** largest multifamily market with **128,834** completed units and **26,106** units in development, **7,143** of which have already broken ground.

New lease asking **rents** are at **\$1,185**, up **4.9%** ▲ from the previous year placing St Louis at **52nd** overall in year-over-year rent growth.

Multifamily housing **demand** has been positive with **990** ▲ net units absorbed over the past twelve months. This is down **-1,146** ▼ units from the previous year's gain of **2,136** ▲ absorbed units.

**Employment** in St Louis has grown by **1.4%** ▲ over the past 12 months, while hourly wages have risen by **5.9%** ▲ YoY to **\$35.02** according to the *Bureau of Labor Statistics*.









## **DISCLAIMER**

ALTHOUGH EVERY EFFORT IS MADE TO ENSURE THE ACCURACY, TIMELINESS AND COMPLETENESS OF THE INFORMATION PROVIDED IN THIS PUBLICATION, THE INFORMATION IS PROVIDED "AS IS" AND YARDI MATRIX DOES NOT GUARANTEE, WARRANT, REPRESENT OR UNDERTAKE THAT THE INFORMATION PROVIDED IS CORRECT, ACCURATE, CURRENT OR COMPLETE. YARDI MATRIX IS NOT LIABLE FOR ANY LOSS, CLAIM, OR DEMAND ARISING DIRECTLY OR INDIRECTLY FROM ANY USE OR RELIANCE UPON THE INFORMATION CONTAINED HEREIN.

## **COPYRIGHT NOTICE**

This document, publication and/or presentation (collectively, 'document') is protected by copyright, trademark and other intellectual property laws. Use of this document is subject to the terms and conditions of Yardi Systems, Inc. dba Yardi Matrix's Terms of Use <a href="http://www.y