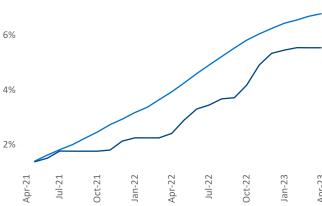

New lease asking **rents** are at **\$1,185**, up **4.9%** ▲ from the previous year placing St Louis at **52nd** overall in year-over-year rent growth.

Multifamily housing **demand** has been positive with **990** ▲ net units absorbed over the past twelve months. This is down **-1,146** ▼ units from the previous year's gain of **2,136** ▲ absorbed units.