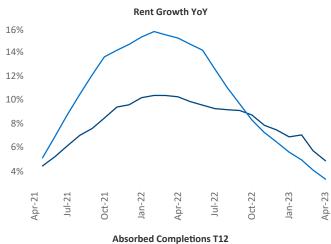

New lease asking **rents** are at **\$1,185**, up **4.9%** ▲ from the previous year placing St Louis at **52nd** overall in year-over-year rent growth.

Multifamily housing **demand** has been positive with **990** ▲ net units absorbed over the past twelve months. This is down **-1,146** ▼ units from the previous year's gain of **2,136** ▲ absorbed units.