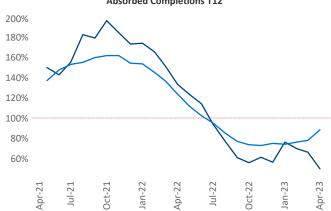

New lease asking **rents** are at **\$1,185**, up **4.9%** ▲ from the previous year placing St Louis at **52nd** overall in year-over-year rent growth.

Multifamily housing **demand** has been positive with **990** ▲ net units absorbed over the past twelve months. This is down **-1,146** ▼ units from the previous year's gain of **2,136** ▲ absorbed units.