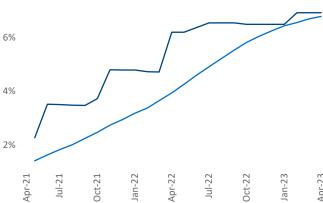

Multifamily housing **demand** has been positive with **793** ▲ net units absorbed over the past twelve months. This is up **263** ▲ units from the previous year's gain of **530** ▲ absorbed units.

**Employment** in Spokane has grown by **2.6%** ▲ over the past 12 months, while hourly wages have risen by **7.1%** ▲ YoY to **\$33.07** according to the *Bureau of Labor Statistics*.