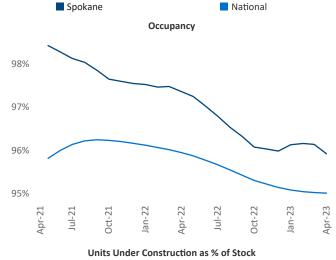

il 2023

Colville

Chewelah

Sandpoint

Newport

Colbert

Spokane

Coeur d'Alene

Kellogg

**Spokane** is the **88th** largest multifamily market with **36,936** completed units and **12,768** units in development, **2,558** of which have already broken ground.

New lease asking **rents** are at **\$1,377**, up **2.6%** ★ from the previous year placing Spokane at **92nd** overall in year-over-year rent growth.

Multifamily housing **demand** has been positive with **793** ▲ net units absorbed over the past twelve months. This is up **263** ▲ units from the previous year's gain of **530** ▲ absorbed units.

**Employment** in Spokane has grown by **2.6%** ▲ over the past 12 months, while hourly wages have risen by **7.1%** ▲ YoY to **\$33.07** according to the *Bureau of Labor Statistics*.