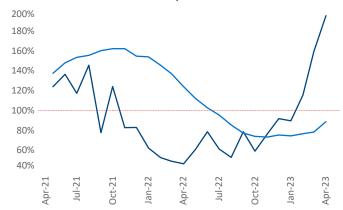

3

Colville

Chewelah

Sandpoint

Newport

Colbert

Spokane

Coeur d'Alene

Kellogg

**Spokane** is the **88th** largest multifamily market with **36,936** completed units and **12,768** units in development, **2,558** of which have already broken ground.

New lease asking **rents** are at **\$1,377**, up **2.6%** ★ from the previous year placing Spokane at **92nd** overall in year-over-year rent growth.

Multifamily housing **demand** has been positive with **793** ▲ net units absorbed over the past twelve months. This is up **263** ▲ units from the previous year's gain of **530** ▲ absorbed units.

**Employment** in Spokane has grown by **2.6%** ▲ over the past 12 months, while hourly wages have risen by **7.1%** ▲ YoY to **\$33.07** according to the *Bureau of Labor Statistics*.