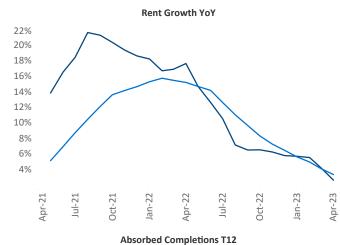

Kellogg

**Spokane** is the **88th** largest multifamily market with **36,936** completed units and **12,768** units in development, **2,558** of which have already broken ground.

New lease asking **rents** are at **\$1,377**, up **2.6%** ★ from the previous year placing Spokane at **92nd** overall in year-over-year rent growth.