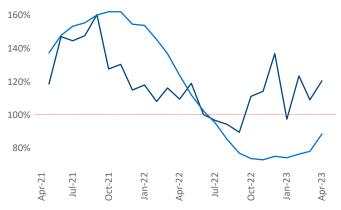

New lease asking **rents** are at \$2,073, up 3.5% ▲ from the previous year placing Southwest Florida Coast at 74th overall in year-over-year rent growth.

Multifamily housing **demand** has been positive with **3,521** ▲ net units absorbed over the past twelve months. This is down **-3,688** ▼ units from the previous year's gain of **7,209** ▲ absorbed units.

Absorbed Completions T12