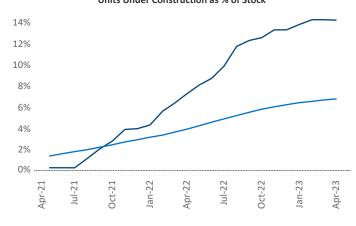

## Southwest Florida Coast April 2023

**Southwest Florida Coast** is the **53rd** largest multifamily market with **84,180** completed units and **79,034** units in development, **11,977** of which have already broken ground.

Employment in Southwest Florida Coast has grown by 2.7% ▲ over the past 12 months, while hourly wages have risen by 2.9% ▲ YoY to \$30.44 according to the Bureau of Labor Statistics.

Units Under Construction as % of Stock