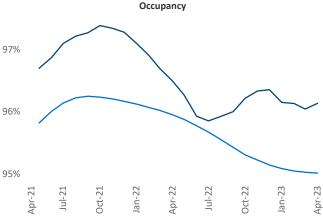

.Cimpean@yardi.com

## Southwest Florida Coast April 2023

**Southwest Florida Coast** is the **53rd** largest multifamily market with **84,180** completed units and **79,034** units in development, **11,977** of which have already broken ground.

New lease asking **rents** are at \$2,073, up 3.5% ▲ from the previous year placing Southwest Florida Coast at 74th overall in year-over-year rent growth.

Multifamily housing **demand** has been positive with **3,521** ▲ net units absorbed over the past twelve months. This is down **-3,688** ▼ units from the previous year's gain of **7,209** ▲ absorbed units.

Employment in Southwest Florida Coast has grown by 2.7% ▲ over the past 12 months, while hourly wages have risen by 2.9% ▲ YoY to \$30.44 according to the Bureau of Labor Statistics.







Units Under Construction as % of Stock



Absorbed Completions T12



## **DISCLAIMER**

ALTHOUGH EVERY EFFORT IS MADE TO ENSURE THE ACCURACY, TIMELINESS AND COMPLETENESS OF THE INFORMATION PROVIDED IN THIS PUBLICATION, THE INFORMATION IS PROVIDED "AS IS" AND YARDI MATRIX DOES NOT GUARANTEE, WARRANT, REPRESENT OR UNDERTAKE THAT THE INFORMATION PROVIDED IS CORRECT, ACCURATE, CURRENT OR COMPLETE. YARDI MATRIX IS NOT LIABLE FOR ANY LOSS, CLAIM, OR DEMAND ARISING DIRECTLY OR INDIRECTLY FROM ANY USE OR RELIANCE UPON THE INFORMATION CONTAINED HEREIN.

## **COPYRIGHT NOTICE**

This document, publication and/or presentation (collectively, 'document') is protected by copyright, trademark and other intellectual property laws. Use of this document is subject to the terms and conditions of Yardi Sys