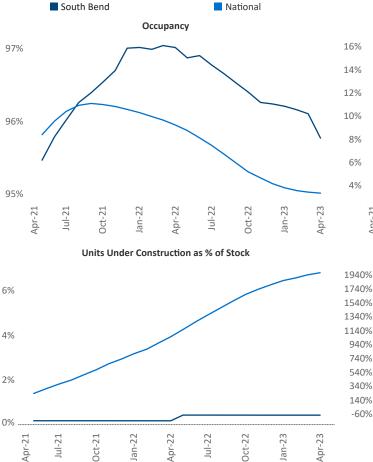

**South Bend** is the **97th** largest multifamily market with **31,703** completed units and **2,477** units in development, **140** of which have already broken ground.

New lease asking **rents** are at **\$1,062**, up **3.6%** from the previous year placing South Bend at **71st** overall in year-over-year rent growth.

Multifamily housing **demand** has been negative with **-73** ▼ net units absorbed over the past twelve months. This is down **-1,149** ▼ units from the previous year's gain of **1,076** ▲ absorbed units.