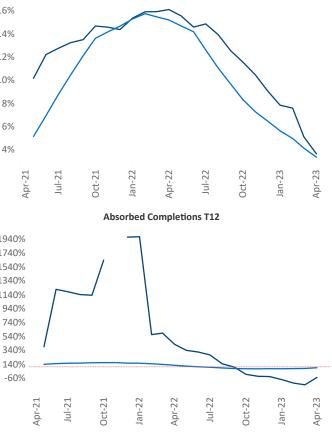

**South Bend** is the **97th** largest multifamily market with **31,703** completed units and **2,477** units in development, **140** of which have already broken ground.

New lease asking **rents** are at **\$1,062**, up **3.6%** from the previous year placing South Bend at **71st** overall in year-over-year rent growth.

Multifamily housing **demand** has been negative with **-73** ▼ net units absorbed over the past twelve months. This is down **-1,149** ▼ units from the previous year's gain of **1,076** ▲ absorbed units.