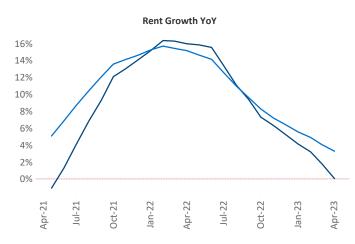

New lease asking **rents** are at \$2,170, up 0.1% ▲ from the previous year placing Seattle at 113th overall in year-over-year rent growth.

Multifamily housing **demand** has been positive with **9,438** ▲ net units absorbed over the past twelve months. This is up **289** ▲ units from the previous year's gain of **9,149** ▲ absorbed units.