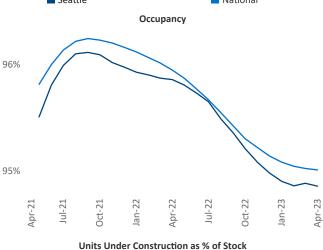

f.Adler@yardi.com Razvan Cimpean SEO Engineer Razvan-I.Cimpean@yardi.com Seattle April 2023

**Seattle** is the **13th** largest multifamily market with **285,188** completed units and **130,640** units in development, **25,496** of which have already broken ground.

New lease asking **rents** are at \$2,170, up 0.1% ▲ from the previous year placing Seattle at 113th overall in year-over-year rent growth.

Multifamily housing **demand** has been positive with **9,438** ▲ net units absorbed over the past twelve months. This is up **289** ▲ units from the previous year's gain of **9,149** ▲ absorbed units.

**Employment** in Seattle has grown by **3.6%** ▲ over the past 12 months, while hourly wages have risen by **7.6%** ▲ YoY to **\$43.55** according to the *Bureau of Labor Statistics*.











## **DISCLAIMER**

ALTHOUGH EVERY EFFORT IS MADE TO ENSURE THE ACCURACY, TIMELINESS AND COMPLETENESS OF THE INFORMATION PROVIDED IN THIS PUBLICATION, THE INFORMATION IS PROVIDED "AS IS" AND YARDI MATRIX DOES NOT GUARANTEE, WARRANT, REPRESENT OR UNDERTAKE THAT THE INFORMATION PROVIDED IS CORRECT, ACCURATE, CURRENT OR COMPLETE. YARDI MATRIX IS NOT LIABLE FOR ANY LOSS, CLAIM, OR DEMAND ARISING DIRECTLY OR INDIRECTLY FROM ANY USE OR RELIANCE UPON THE INFORMATION CONTAINED HEREIN.

## **COPYRIGHT NOTICE**

This document, publication and/or presentation (collectively, 'document') is protected by copyright, trademark and other intellectual property laws. Use of this document is subject to the terms and conditions of Yardi Systems, Inc. dba Yardi Matrix's Terms of Use <a href="http://www.y