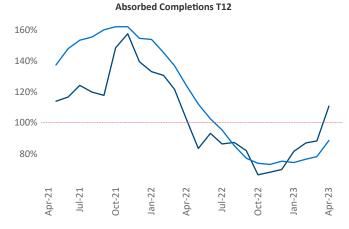

New lease asking **rents** are at \$2,170, up 0.1% ▲ from the previous year placing Seattle at 113th overall in year-over-year rent growth.

Multifamily housing **demand** has been positive with **9,438** ▲ net units absorbed over the past twelve months. This is up **289** ▲ units from the previous year's gain of **9,149** ▲ absorbed units.