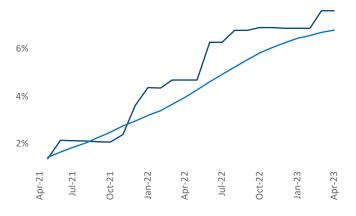

New lease asking **rents** are at \$1,630, up 5.5% ▲ from the previous year placing Savannah - Hilton Head at 40th overall in year-over-year rent growth.

Multifamily housing **demand** has been positive with **746** ▲ net units absorbed over the past twelve months. This is down **-1,836** ▼ units from the previous year's gain of **2,582** ▲ absorbed units.

Rent Growth YoY 24% 22% 20% 18% 16% 14% 12% 10% 8% 6% 4% Apr-23 Apr-21 Apr-22 Jul-22 Jul-21