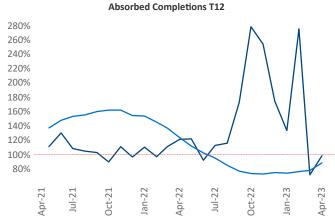

New lease asking **rents** are at \$1,630, up 5.5% ▲ from the previous year placing Savannah - Hilton Head at 40th overall in year-over-year rent growth.

Multifamily housing **demand** has been positive with **746** ▲ net units absorbed over the past twelve months. This is down **-1,836** ▼ units from the previous year's gain of **2,582** ▲ absorbed units.