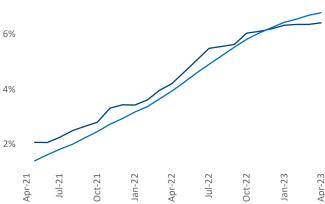

.Adler@yardi.com

Razvan Cimpean **SEO Engineer** Razvan-I.Cimpean@yardi.com San Francisco April 2023



San Francisco is the 12th largest multifamily market with 287,721 completed units and 143,307 units in development, 18,472 of which have already broken ground.

New lease asking **rents** are at \$2,777, up 0.5% ▲ from the previous year placing San Francisco at 112th overall in year-over-year rent growth.

Multifamily housing demand has been positive with **7,736** ▲ net units absorbed over the past twelve months. This is down -4,802 ▼ units from the previous year's gain of **12,538** ▲ absorbed units.

**Employment** in San Francisco has grown by **2.4**% ▲ over the past 12 months, while hourly wages have risen by 3.4% A YoY to \$43.73 according to the Bureau of Labor Statistics.









## **DISCLAIMER**

ALTHOUGH EVERY EFFORT IS MADE TO ENSURE THE ACCURACY, TIMELINESS AND COMPLETENESS OF THE INFORMATION PROVIDED IN THIS PUBLICATION, THE INFORMATION IS PROVIDED "AS IS" AND YARDI MATRIX DOES NOT GUARANTEE, WARRANT, REPRESENT OR UNDERTAKE THAT THE INFORMATION PROVIDED IS CORRECT, ACCURATE, CURRENT OR COMPLETE. YARDI MATRIX IS NOT LIABLE FOR ANY LOSS, CLAIM, OR DEMAND ARISING DIRECTLY OR INDIRECTLY FROM ANY USE OR RELIANCE UPON THE INFORMATION CONTAINED HEREIN.

## **COPYRIGHT NOTICE**

This document, publication and/or presentation (collectively, 'document') is protected by copyright, trademark and other intellectual property laws. Use of this document is subject to the terms and conditions of Yardi Systems, Inc. dba Yardi Matrix's Terms of Use <a href="http://www.yardi