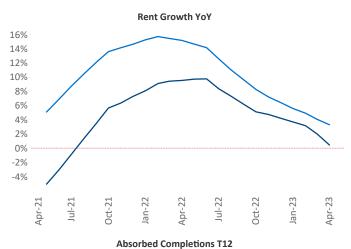

New lease asking **rents** are at \$2,777, up 0.5% ▲ from the previous year placing San Francisco at 112th overall in year-over-year rent growth.

Multifamily housing demand has been positive with **7,736** ▲ net units absorbed over the past twelve months. This is down -4,802 ▼ units from the previous year's gain of **12,538** ▲ absorbed units.