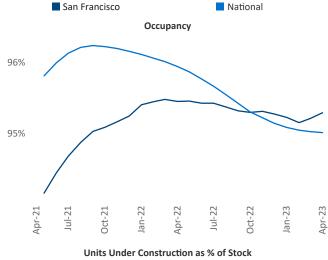

Jeff.Adler@yardi.com

Razvan Cimpean **SEO Engineer** Razvan-I.Cimpean@yardi.com San Francisco April 2023



San Francisco is the 12th largest multifamily market with 287,721 completed units and 143,307 units in development, 18,472 of which have already broken ground.

New lease asking **rents** are at \$2,777, up 0.5% ▲ from the previous year placing San Francisco at 112th overall in year-over-year rent growth.

Multifamily housing demand has been positive with **7,736** ▲ net units absorbed over the past twelve months. This is down -4,802 ▼ units from the previous year's gain of **12,538** ▲ absorbed units.

**Employment** in San Francisco has grown by **2.4**% ▲ over the past 12 months, while hourly wages have risen by 3.4% A YoY to \$43.73 according to the Bureau of Labor Statistics.









## **DISCLAIMER**

ALTHOUGH EVERY EFFORT IS MADE TO ENSURE THE ACCURACY, TIMELINESS AND COMPLETENESS OF THE INFORMATION PROVIDED IN THIS PUBLICATION, THE INFORMATION IS PROVIDED "AS IS" AND YARDI MATRIX DOES NOT GUARANTEE, WARRANT, REPRESENT OR UNDERTAKE THAT THE INFORMATION PROVIDED IS CORRECT, ACCURATE, CURRENT OR COMPLETE. YARDI MATRIX IS NOT LIABLE FOR ANY LOSS, CLAIM, OR DEMAND ARISING DIRECTLY OR INDIRECTLY FROM ANY USE OR RELIANCE UPON THE INFORMATION CONTAINED HEREIN.

## **COPYRIGHT NOTICE**

This document, publication and/or presentation (collectively, 'document') is protected by copyright, trademark and other intellectual property laws. Use of this document is subject to the terms and conditions of Yardi Systems, Inc. dba Yardi Matrix's Terms of Use <a href="http://www.y