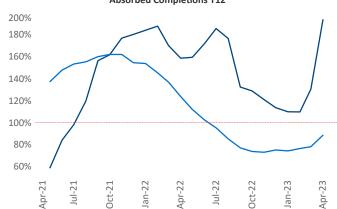

New lease asking **rents** are at \$2,777, up 0.5% ▲ from the previous year placing San Francisco at 112th overall in year-over-year rent growth.

Multifamily housing demand has been positive with **7,736** ▲ net units absorbed over the past twelve months. This is down -4,802 ▼ units from the previous year's gain of **12,538** ▲ absorbed units.