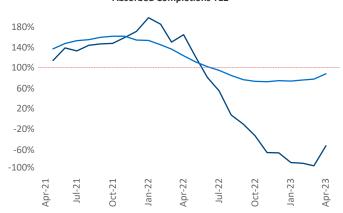

New lease asking **rents** are at \$1,283, up 2.0% ▲ from the previous year placing San Antonio at 105th overall in year-over-year rent growth.

Multifamily housing **demand** has been negative with -1,130 ▼ net units absorbed over the past twelve months. This is down -7,850 ▼ units from the previous year's gain of 6,720 ▲ absorbed units.