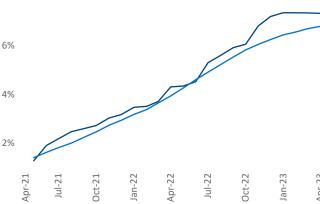

New lease asking **rents** are at \$1,283, up 2.0% ▲ from the previous year placing San Antonio at 105th overall in year-over-year rent growth.

Multifamily housing **demand** has been negative with -1,130 ▼ net units absorbed over the past twelve months. This is down -7,850 ▼ units from the previous year's gain of 6,720 ▲ absorbed units.