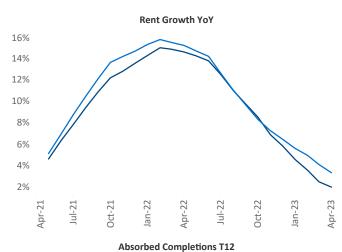

New lease asking **rents** are at \$1,283, up 2.0% ▲ from the previous year placing San Antonio at 105th overall in year-over-year rent growth.

Multifamily housing **demand** has been negative with -1,130 ▼ net units absorbed over the past twelve months. This is down -7,850 ▼ units from the previous year's gain of 6,720 ▲ absorbed units.