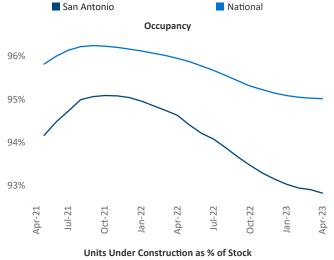

New lease asking **rents** are at \$1,283, up 2.0% ▲ from the previous year placing San Antonio at 105th overall in year-over-year rent growth.

Multifamily housing **demand** has been negative with -1,130 ▼ net units absorbed over the past twelve months. This is down -7,850 ▼ units from the previous year's gain of 6,720 ▲ absorbed units.

**Employment** in San Antonio has grown by **4.0%** ▲ over the past 12 months, while hourly wages have risen by **2.2%** ▲ YoY to **\$28.22** according to the *Bureau of Labor Statistics*.