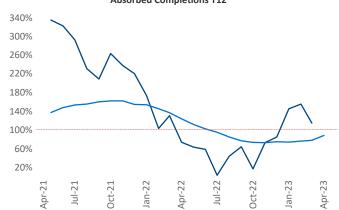

New lease asking **rents** are at \$1,298, up 6.7% ▲ from the previous year placing Rochester at 25th overall in year-over-year rent growth.

Multifamily housing **demand** has been positive with **313** ▲ net units absorbed over the past twelve months. This is down **-211** ▼ units from the previous year's gain of **524** ▲ absorbed units.