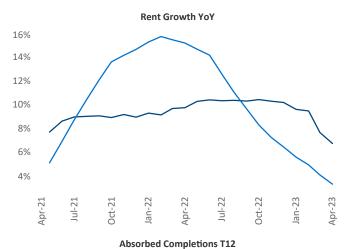

New lease asking **rents** are at \$1,298, up 6.7% ▲ from the previous year placing Rochester at 25th overall in year-over-year rent growth.

Multifamily housing **demand** has been positive with **313** ▲ net units absorbed over the past twelve months. This is down **-211** ▼ units from the previous year's gain of **524** ▲ absorbed units.