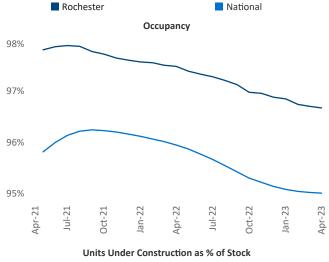

tacts

Jeff Adler Vice President Jeff.Adler@yardi.com Razvan Cimpean SEO Engineer Razvan-I.Cimpean@yardi.com Rochester April 2023



Rochester is the 63rd largest multifamily market with 61,404 completed units and 8,512 units in development, 972 of which have already broken ground.

New lease asking **rents** are at \$1,298, up 6.7% ▲ from the previous year placing Rochester at 25th overall in year-over-year rent growth.

Multifamily housing **demand** has been positive with **313** ▲ net units absorbed over the past twelve months. This is down **-211** ▼ units from the previous year's gain of **524** ▲ absorbed units.

Employment in Rochester has grown by 1.1% ▲ over the past 12 months, while hourly wages have risen by 5.6% ▲ YoY to \$30.15 according to the *Bureau of Labor Statistics*.









## **DISCLAIMER**

ALTHOUGH EVERY EFFORT IS MADE TO ENSURE THE ACCURACY, TIMELINESS AND COMPLETENESS OF THE INFORMATION PROVIDED IN THIS PUBLICATION, THE INFORMATION IS PROVIDED "AS IS" AND YARDI MATRIX DOES NOT GUARANTEE, WARRANT, REPRESENT OR UNDERTAKE THAT THE INFORMATION PROVIDED IS CORRECT, ACCURATE, CURRENT OR COMPLETE. YARDI MATRIX IS NOT LIABLE FOR ANY LOSS, CLAIM, OR DEMAND ARISING DIRECTLY OR INDIRECTLY FROM ANY USE OR RELIANCE UPON THE INFORMATION CONTAINED HEREIN.

## **COPYRIGHT NOTICE**

This document, publication and/or presentation (collectively, 'document') is protected by copyright, trademark and other intellectual property laws. Use of this document is subject to the terms and conditions of Yardi Systems, Inc. dba Yardi Matrix's Terms of Use <a href="http://www.y