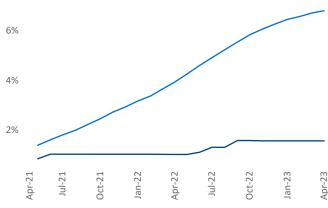

s

Jeff Adler Vice President Jeff.Adler@yardi.com Razvan Cimpean SEO Engineer Razvan-I.Cimpean@yardi.com Rochester April 2023



Rochester is the 63rd largest multifamily market with 61,404 completed units and 8,512 units in development, 972 of which have already broken ground.

New lease asking **rents** are at \$1,298, up 6.7% ▲ from the previous year placing Rochester at 25th overall in year-over-year rent growth.

Multifamily housing **demand** has been positive with **313** ▲ net units absorbed over the past twelve months. This is down **-211** ▼ units from the previous year's gain of **524** ▲ absorbed units.

Employment in Rochester has grown by 1.1% ▲ over the past 12 months, while hourly wages have risen by 5.6% ▲ YoY to \$30.15 according to the *Bureau of Labor Statistics*.









## **DISCLAIMER**

ALTHOUGH EVERY EFFORT IS MADE TO ENSURE THE ACCURACY, TIMELINESS AND COMPLETENESS OF THE INFORMATION PROVIDED IN THIS PUBLICATION, THE INFORMATION IS PROVIDED "AS IS" AND YARDI MATRIX DOES NOT GUARANTEE, WARRANT, REPRESENT OR UNDERTAKE THAT THE INFORMATION PROVIDED IS CORRECT, ACCURATE, CURRENT OR COMPLETE. YARDI MATRIX IS NOT LIABLE FOR ANY LOSS, CLAIM, OR DEMAND ARISING DIRECTLY OR INDIRECTLY FROM ANY USE OR RELIANCE UPON THE INFORMATION CONTAINED HEREIN.

## **COPYRIGHT NOTICE**

This document, publication and/or presentation (collectively, 'document') is protected by copyright, trademark and other intellectual property laws. Use of this document is subject to the terms and conditions of Yardi Systems, Inc. dba Yardi Matrix's Terms of Use <a href="http://www.yardi