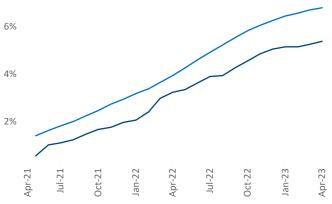

Employment in Richmond - Tidewater has grown by 2.3% over the past 12 months, while hourly wages have risen by 6.8% A YoY to \$31.27 according to the Bureau of Labor Statistics.