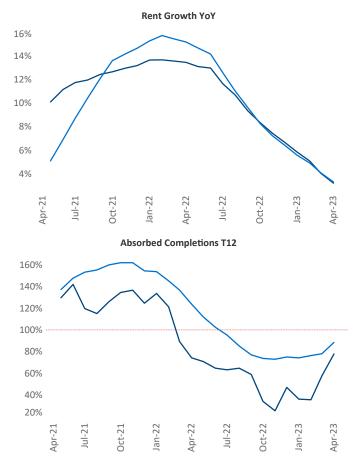

New lease asking **rents** are at **\$1,471**, up **3.2%** from the previous year placing Richmond - Tidewater at 83rd overall in year-over-year rent growth.

Multifamily housing demand has been positive with **2,754** ▲ net units absorbed over the past twelve months. This is down **-1,323** vinits from the previous year's gain of **4,077** ▲ absorbed units.