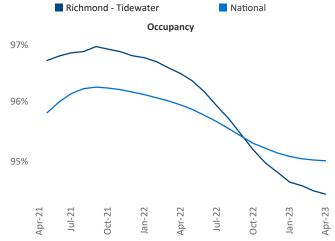

eff.Adler@yardi.com Razvan-I.Cimpean@yardi.com **Richmond - Tidewater** April 2023

Richmond - Tidewater is the 20th largest multifamily market with 238,800 completed units and 60,427 units in development, **12,836** of which have already broken ground.

New lease asking **rents** are at **\$1,471**, up **3.2%** from the previous year placing Richmond - Tidewater at 83rd overall in year-over-year rent growth.

Multifamily housing demand has been positive with **2,754** ▲ net units absorbed over the past twelve months. This is down **-1,323** vinits from the previous year's gain of **4,077** ▲ absorbed units.

Employment in Richmond - Tidewater has grown by 2.3% over the past 12 months, while hourly wages have risen by 6.8% A YoY to \$31.27 according to the Bureau of Labor Statistics.











## DISCLAIMER

ALTHOUGH EVERY EFFORT IS MADE TO ENSURE THE ACCURACY, TIMELINESS AND COMPLETENESS OF THE INFORMATION PROVIDED IN THIS PUBLICATION, THE INFORMATION IS PROVIDED "AS IS" AND YARDI MATRIX DOES NOT GUARANTEE, WARRANT, REPRESENT OR UNDERTAKE THAT THE INFORMATION PROVIDED IS CORRECT, ACCURATE, CURRENT OR COMPLETE. YARDI MATRIX IS NOT LIABLE FOR ANY LOSS, CLAIM, OR DEMAND ARISING DIRECTLY OR INDIRECTLY FROM ANY USE OR RELIANCE UPON THE INFORMATION CONTAINED HEREIN.

## **COPYRIGHT NOTICE**

This document, publication and/or presentation (collectively, 'document') is protected by copyright, trademark and other intellectual property laws. Use of this document is subject to the terms and conditions of Yardi Systems, Inc. dba Yardi Matrix's Terms of Use <a href="http://www.yardima