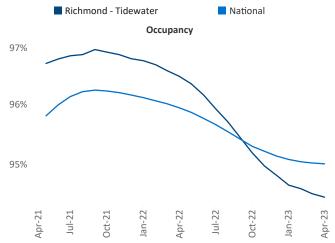

New lease asking **rents** are at **\$1,471**, up **3.2%** from the previous year placing Richmond - Tidewater at **83rd** overall in year-over-year rent growth.

Multifamily housing **demand** has been positive with 2,754 ▲ net units absorbed over the past twelve months. This is down -1,323 ▼ units from the previous year's gain of 4,077 ▲ absorbed units.