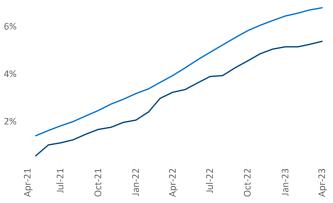

12,836** of which have already broken ground.

New lease asking **rents** are at **\$1,471**, up **3.2%** from the previous year placing Richmond - Tidewater at **83rd** overall in year-over-year rent growth.

Multifamily housing **demand** has been positive with 2,754 ▲ net units absorbed over the past twelve months. This is down -1,323 ▼ units from the previous year's gain of 4,077 ▲ absorbed units.

Employment in Richmond - Tidewater has grown by 2.3% ▲ over the past 12 months, while hourly wages have risen by 6.8% ▲ YoY to \$31.27 according to the *Bureau of Labor Statistics*.



Crisfield King William Richmond Powhatan West Poir harles City Naverly Newport News Norfolk . Suffolk Chesapeake Emporia (58) Fr Roanok © 2023 Mapbox © OpenStreetMap



Units Under Construction as % of Stock