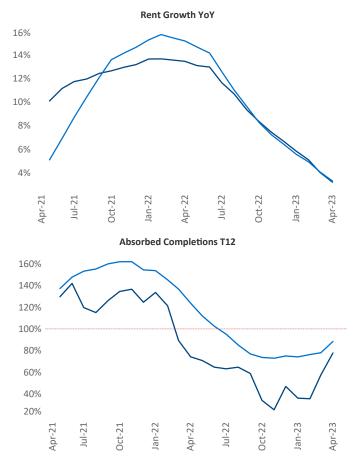

New lease asking **rents** are at **\$1,471**, up **3.2%** from the previous year placing Richmond - Tidewater at **83rd** overall in year-over-year rent growth.

Multifamily housing **demand** has been positive with 2,754 ▲ net units absorbed over the past twelve months. This is down -1,323 ▼ units from the previous year's gain of 4,077 ▲ absorbed units.