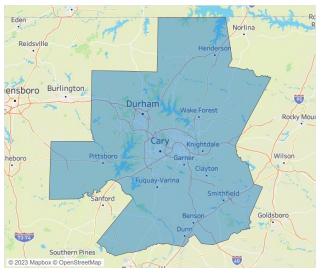

Contacts

Jeff Adler Vice President Jeff.Adler@yardi.com Razvan Cimpean SEO Engineer Razvan-I.Cimpean@yardi.com Raleigh - Durham April 2023

New lease asking **rents** are at \$1,600, up 2.7% ▲ from the previous year placing Raleigh - Durham at 91st overall in year-over-year rent growth.