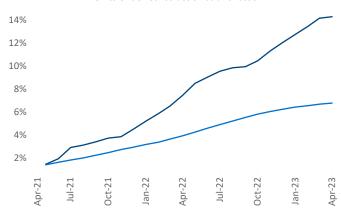

Part Growth YoY

20%

18%

16%

14%

12%

10%

8%

6%

4%

Apr-22 - Apr-23 - Apr-23