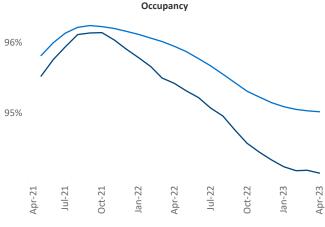

Contacts

Jeff Adler Vice President Jeff.Adler@yardi.com Razvan Cimpean SEO Engineer Razvan-I.Cimpean@yardi.com Raleigh - Durham April 2023



New lease asking **rents** are at \$1,600, up 2.7% ▲ from the previous year placing Raleigh - Durham at 91st overall in year-over-year rent growth.

Multifamily housing **demand** has been positive with **2,739** ▲ net units absorbed over the past twelve months. This is down **-3,638** ▼ units from the previous year's gain of **6,377** ▲ absorbed units.

**Employment** in Raleigh - Durham has grown by **2.8%** ▲ over the past 12 months, while hourly wages have risen by **7.3%** ▲ YoY to **\$34.23** according to the *Bureau of Labor Statistics*.







Units Under Construction as % of Stock



Part Growth YoY

20%

18%

16%

14%

12%

10%

8%

6%

4%

Apr-22 - Apr-23 - Apr-23



## **DISCLAIMER**

ALTHOUGH EVERY EFFORT IS MADE TO ENSURE THE ACCURACY, TIMELINESS AND COMPLETENESS OF THE INFORMATION PROVIDED IN THIS PUBLICATION, THE INFORMATION IS PROVIDED "AS IS" AND YARDI MATRIX DOES NOT GUARANTEE, WARRANT, REPRESENT OR UNDERTAKE THAT THE INFORMATION PROVIDED IS CORRECT, ACCURATE, CURRENT OR COMPLETE. YARDI MATRIX IS NOT LIABLE FOR ANY LOSS, CLAIM, OR DEMAND ARISING DIRECTLY OR INDIRECTLY FROM ANY USE OR RELIANCE UPON THE INFORMATION CONTAINED HEREIN.

## **COPYRIGHT NOTICE**

This document, publication and/or presentation (collectively, 'document') is protected by copyright, trademark and other intellectual property laws. Use of this d