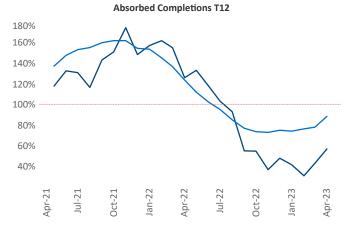

Multifamily housing **demand** has been positive with **2,739** ▲ net units absorbed over the past twelve months. This is down **-3,638** ▼ units from the previous year's gain of **6,377** ▲ absorbed units.