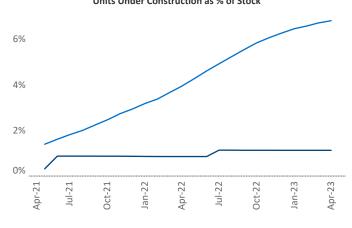

Contacts

Jeff Adler Vice President Jeff.Adler@yardi.com Razvan Cimpean SEO Engineer Razvan-I.Cimpean@yardi.com Providence April 2023

**Providence** is the **67th** largest multifamily market with **55,270** completed units and **15,735** units in development, **630** of which have already broken ground.