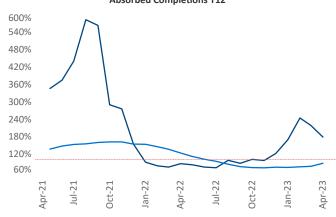

New lease asking **rents** are at **\$1,917**, up **7.7%** ▲ from the previous year placing Providence at **15th** overall in year-over-year rent growth.

Multifamily housing **demand** has been positive with **818** ▲ net units absorbed over the past twelve months. This is down **-16** ▼ units from the previous year's gain of **834** ▲ absorbed units.