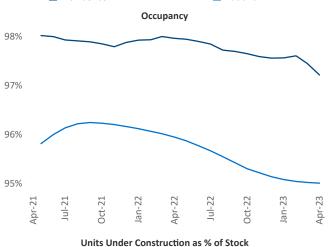

New lease asking **rents** are at **\$1,917**, up **7.7%** ▲ from the previous year placing Providence at **15th** overall in year-over-year rent growth.

Multifamily housing **demand** has been positive with **818** ▲ net units absorbed over the past twelve months. This is down **-16** ▼ units from the previous year's gain of **834** ▲ absorbed units.