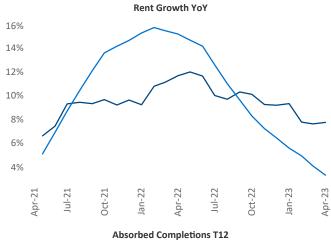

New lease asking **rents** are at **\$1,917**, up **7.7%** ▲ from the previous year placing Providence at **15th** overall in year-over-year rent growth.

Multifamily housing **demand** has been positive with **818** ▲ net units absorbed over the past twelve months. This is down **-16** ▼ units from the previous year's gain of **834** ▲ absorbed units.