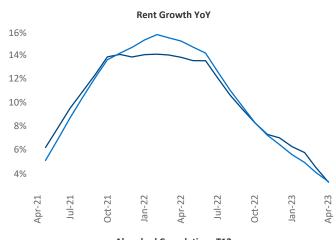

New lease asking **rents** are at \$1,762, up 3.2% ▲ from the previous year placing Portland at 80th overall in year-over-year rent growth.

Multifamily housing **demand** has been positive with **3,843** ▲ net units absorbed over the past twelve months. This is down **-1,732** ▼ units from the previous year's gain of **5,575** ▲ absorbed units.