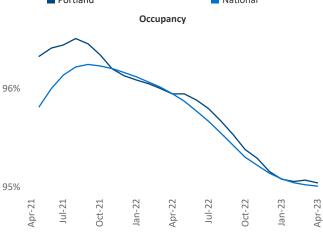

New lease asking **rents** are at \$1,762, up 3.2% ▲ from the previous year placing Portland at 80th overall in year-over-year rent growth.

Multifamily housing **demand** has been positive with **3,843** ▲ net units absorbed over the past twelve months. This is down **-1,732** ▼ units from the previous year's gain of **5,575** ▲ absorbed units.