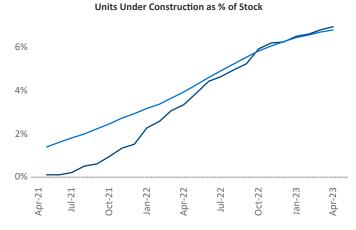

Contacts

Jeff Adler Vice President <u>Jeff.Adler@yardi.com</u> Razvan Cimpean SEO Engineer Razvan-I.Cimpean@yardi.com Portland April 2023

**Portland** is the **30th** largest multifamily market with **176,317** completed units and **44,996** units in development, **12,229** of which have already broken ground.