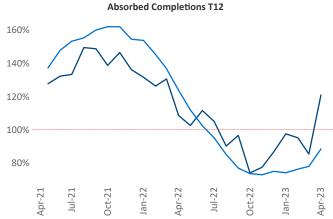

New lease asking **rents** are at \$1,762, up 3.2% ▲ from the previous year placing Portland at 80th overall in year-over-year rent growth.

Multifamily housing **demand** has been positive with **3,843** ▲ net units absorbed over the past twelve months. This is down **-1,732** ▼ units from the previous year's gain of **5,575** ▲ absorbed units.