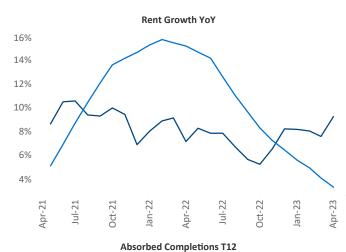

New lease asking **rents** are at \$1,783, up 9.3% ▲ from the previous year placing Portland ME at 6th overall in year-over-year rent growth.

Multifamily housing **demand** has been positive with **132** ▲ net units absorbed over the past twelve months. This is down **-661** ▼ units from the previous year's gain of **793** ▲ absorbed units.