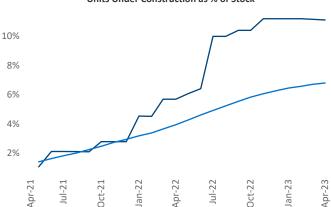

Contacts

Jeff Adler

Vice President

Jeff.Adler@yardi.com

Razvan Cimpean SEO Engineer Razvan-I.Cimpean@yardi.com Portland ME April 2023

**Portland ME** is the **116th** largest multifamily market with **14,729** completed units and **10,299** units in development, **1,633** of which have already broken ground.