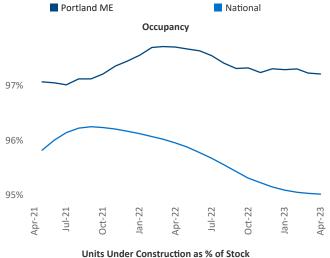

New lease asking **rents** are at \$1,783, up 9.3% ▲ from the previous year placing Portland ME at 6th overall in year-over-year rent growth.

Multifamily housing **demand** has been positive with **132** ▲ net units absorbed over the past twelve months. This is down **-661** ▼ units from the previous year's gain of **793** ▲ absorbed units.