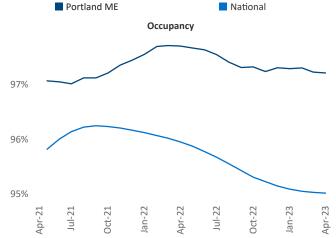

mpean SEO Engineer <u>Razvan-I.Cimpean@yardi.com</u> Portland ME April 2023

Portland ME is the 116th largest multifamily market with14,729 completed units and 10,299 units in development,1,633 of which have already broken ground.

New lease asking **rents** are at **\$1,783**, up **9.3%** ▲ from the previous year placing Portland ME at **6th** overall in year-over-year rent growth.

Multifamily housing **demand** has been positive with  $132 \land$  net units absorbed over the past twelve months. This is down -661  $\checkmark$  units from the previous year's gain of 793  $\land$  absorbed units.

**Employment** in Portland ME has grown by **0.8%** A over the past 12 months, while hourly wages have risen by **5.0%** A YoY to **\$32.14** according to the *Bureau of Labor Statistics*.