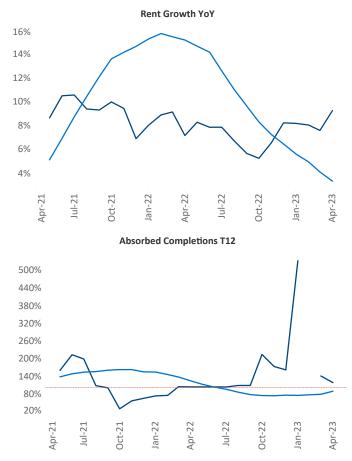

New lease asking **rents** are at **\$1,783**, up **9.3%** ▲ from the previous year placing Portland ME at **6th** overall in year-over-year rent growth.

Multifamily housing **demand** has been positive with  $132 \land$  net units absorbed over the past twelve months. This is down -661  $\checkmark$  units from the previous year's gain of 793  $\land$  absorbed units.