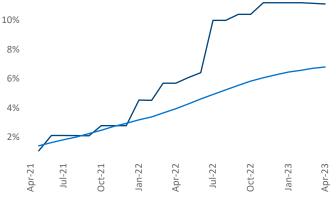

New lease asking **rents** are at **\$1,783**, up **9.3%** ▲ from the previous year placing Portland ME at **6th** overall in year-over-year rent growth.

Multifamily housing **demand** has been positive with  $132 \land$  net units absorbed over the past twelve months. This is down -661  $\checkmark$  units from the previous year's gain of 793  $\land$  absorbed units.