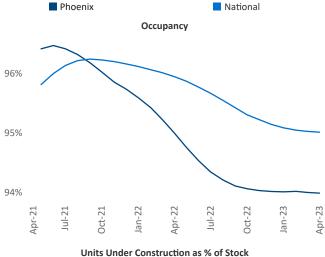

## Phoenix April 2023

**Phoenix** is the **10th** largest multifamily market with **334,094** completed units and **122,136** units in development, **34,509** of which have already broken ground.

New lease asking **rents** are at **\$1,609**, down **-2.7% ▼** from the previous year placing Phoenix at **120th** overall in year-over-year rent growth.

Multifamily housing **demand** has been positive with **9,216** ▲ net units absorbed over the past twelve months. This is up **3,187** ▲ units from the previous year's gain of **6,029** ▲ absorbed units.