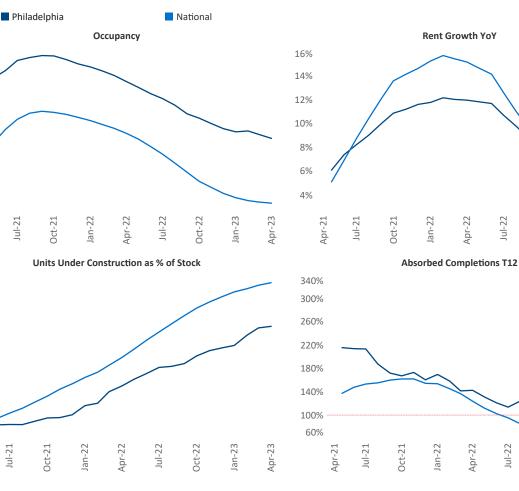

Philadelphia is the 8th largest multifamily market with 352,655 completed units and 87,159 units in development, 18,080 of which have already broken ground.

New lease asking **rents** are at **\$1,702**, up **4.0%** from the previous year placing Philadelphia at 66th overall in year-over-year rent growth.

Multifamily housing demand has been positive with **9,520** ▲ net units absorbed over the past twelve months. This is up **431** ▲ units from the previous year's gain of 9,089 A absorbed units.

**Employment** in Philadelphia has grown by **2.8%** A over the past 12 months, while hourly wages have risen by 2.0% YoY to \$33.72 according to the Bureau of Labor Statistics.