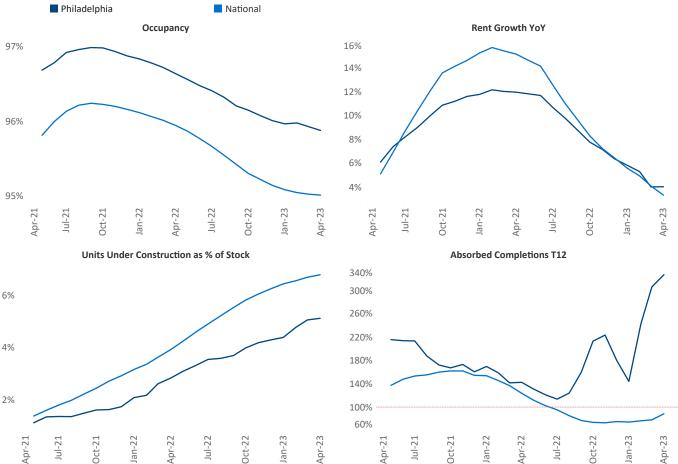

New lease asking **rents** are at \$1,702, up 4.0% ▲ from the previous year placing Philadelphia at 66th overall in year-over-year rent growth.

Multifamily housing **demand** has been positive with **9,520** ▲ net units absorbed over the past twelve months. This is up **431** ▲ units from the previous year's gain of **9,089** ▲ absorbed units.

**Employment** in Philadelphia has grown by **2.8%** ▲ over the past 12 months, while hourly wages have risen by **2.0%** ▲ YoY to \$33.72 according to the *Bureau of Labor Statistics*.