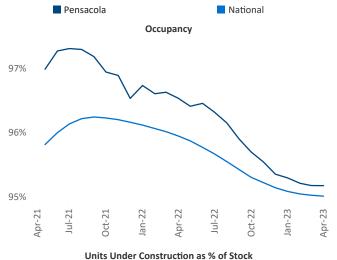

New lease asking **rents** are at \$1,561, up 3.5% ▲ from the previous year placing Pensacola at **73rd** overall in year-over-year rent growth.

Multifamily housing **demand** has been positive with **2,850** ▲ net units absorbed over the past twelve months. This is up **783** ▲ units from the previous year's gain of **2,067** ▲ absorbed units.

Employment in Pensacola has grown by 2.4% ▲ over the past 12 months, while hourly wages have risen by 2.5% ▲ YoY to \$27.52 according to the *Bureau of Labor Statistics*.