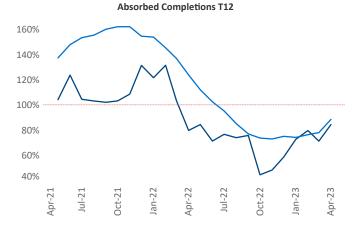

New lease asking **rents** are at \$1,561, up 3.5% ▲ from the previous year placing Pensacola at **73rd** overall in year-over-year rent growth.

Multifamily housing **demand** has been positive with **2,850** ▲ net units absorbed over the past twelve months. This is up **783** ▲ units from the previous year's gain of **2,067** ▲ absorbed units.