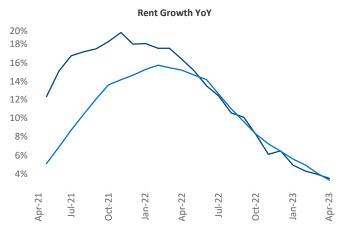

New lease asking **rents** are at \$1,561, up 3.5% ▲ from the previous year placing Pensacola at **73rd** overall in year-over-year rent growth.

Multifamily housing **demand** has been positive with **2,850** ▲ net units absorbed over the past twelve months. This is up **783** ▲ units from the previous year's gain of **2,067** ▲ absorbed units.