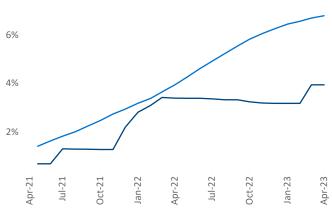

Contacts

Jeff Adler Vice President <u>Jeff.Adler@yardi.com</u> Razvan Cimpean SEO Engineer Razvan-I.Cimpean@yardi.com Pensacola April 2023

**Pensacola** is the **85th** largest multifamily market with **40,055** completed units and **25,142** units in development, **1,578** of which have already broken ground.