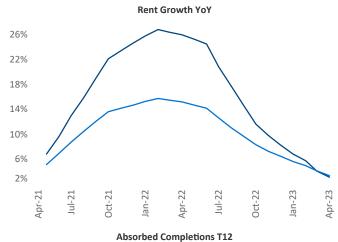

New lease asking **rents** are at \$1,836, up 3.1% ▲ from the previous year placing Orlando at 84th overall in year-over-year rent growth.

Multifamily housing **demand** has been positive with **5,481** ▲ net units absorbed over the past twelve months. This is down **-9,050** ▼ units from the previous year's gain of **14,531** ▲ absorbed units.