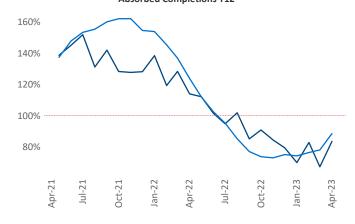

New lease asking **rents** are at \$1,836, up 3.1% ▲ from the previous year placing Orlando at 84th overall in year-over-year rent growth.

Multifamily housing **demand** has been positive with **5,481** ▲ net units absorbed over the past twelve months. This is down **-9,050** ▼ units from the previous year's gain of **14,531** ▲ absorbed units.