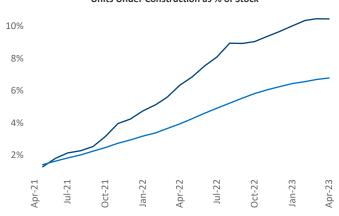

Contacts

Jeff Adler Vice President Jeff.Adler@yardi.com Razvan Cimpean SEO Engineer Razvan-I.Cimpean@yardi.com Orlando April 2023

**Orlando** is the **17th** largest multifamily market with **250,636** completed units and **159,398** units in development, **26,194** of which have already broken ground.