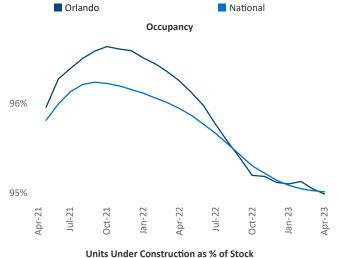

New lease asking **rents** are at \$1,836, up 3.1% ▲ from the previous year placing Orlando at 84th overall in year-over-year rent growth.

Multifamily housing **demand** has been positive with **5,481** ▲ net units absorbed over the past twelve months. This is down **-9,050** ▼ units from the previous year's gain of **14,531** ▲ absorbed units.

**Employment** in Orlando has grown by **4.0%** ▲ over the past 12 months, while hourly wages have risen by **1.5%** ▲ YoY to **\$30.84** according to the *Bureau of Labor Statistics*.