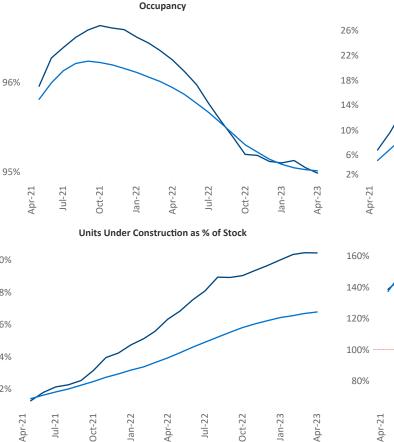

Jeff Adler Vice President Jeff.Adler@yardi.com

Razvan Cimpean SEO Engineer Razvan-I.Cimpean@yardi.com Orlando April 2023

Orlando is the 17th largest multifamily market with 250,636 completed units and 159,398 units in development, 26,194 of which have already broken ground.

New lease asking **rents** are at **\$1,836**, up **3.1%** from the previous year placing Orlando at 84th overall in year-over-year rent growth.

Multifamily housing demand has been positive with **5,481** A net units absorbed over the past twelve months. This is down **-9,050** vinits from the previous year's gain of **14,531** absorbed units.