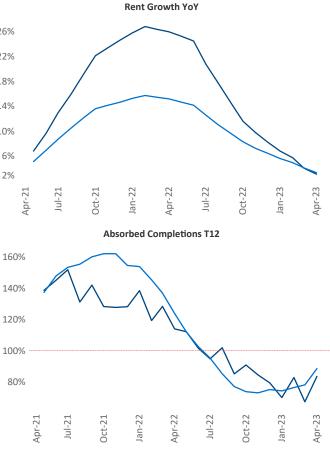

New lease asking **rents** are at **\$1,836**, up **3.1%** from the previous year placing Orlando at 84th overall in year-over-year rent growth.

Multifamily housing demand has been positive with **5,481** A net units absorbed over the past twelve months. This is down **-9,050** vinits from the previous year's gain of **14,531** absorbed units.