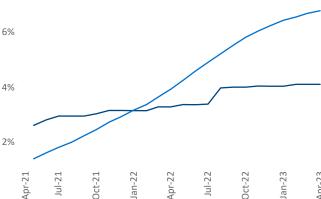

Contacts

Jeff Adler

Vice President

Razvan Cimpean SEO Engineer Razvan-I.Cimpean@yardi.com Orange County April 2023

Orange County is the 24th largest multifamily market with 210,796 completed units and 38,998 units in development, 8,668 of which have already broken ground.