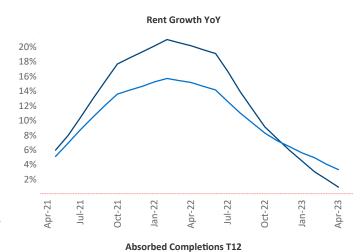

New lease asking **rents** are at **\$2,675**, up **0.9%** ▲ from the previous year placing Orange County at **109th** overall in year-over-year rent growth.

Multifamily housing **demand** has been positive with **55** ▲ net units absorbed over the past twelve months. This is down **-2,931** ▼ units from the previous year's gain of **2,986** ▲ absorbed units.