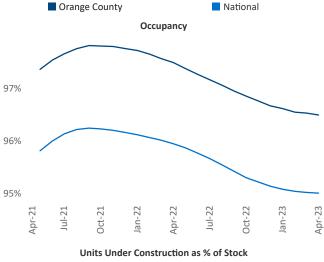

New lease asking **rents** are at **\$2,675**, up **0.9%** ▲ from the previous year placing Orange County at **109th** overall in year-over-year rent growth.

Multifamily housing **demand** has been positive with **55** ▲ net units absorbed over the past twelve months. This is down **-2,931** ▼ units from the previous year's gain of **2,986** ▲ absorbed units.