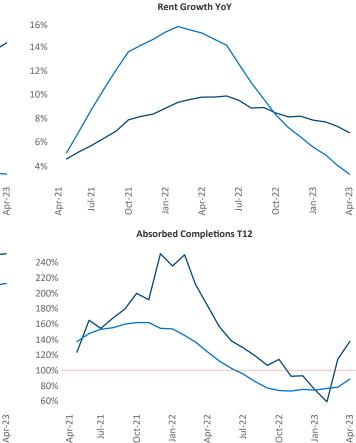

New lease asking **rents** are at **\$1,161**, up **6.7%** A from the previous year placing Omaha at 23rd overall in year-over-year rent growth.

Multifamily housing demand has been positive with **1,846** A net units absorbed over the past twelve months. This is down **-1,068** vinits from the previous year's gain of **2,914** ▲ absorbed units.