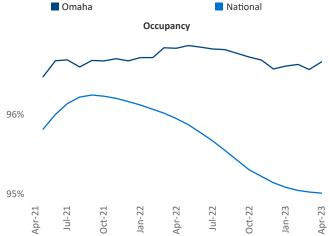

New lease asking **rents** are at **\$1,161**, up **6.7%** A from the previous year placing Omaha at 23rd overall in year-over-year rent growth.

Multifamily housing demand has been positive with **1,846** A net units absorbed over the past twelve months. This is down **-1,068** vinits from the previous year's gain of **2,914** ▲ absorbed units.