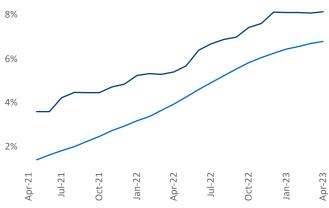

New lease asking **rents** are at **\$1,161**, up **6.7%** A from the previous year placing Omaha at 23rd overall in year-over-year rent growth.

Multifamily housing demand has been positive with **1,846** A net units absorbed over the past twelve months. This is down **-1,068** vinits from the previous year's gain of **2,914** ▲ absorbed units.