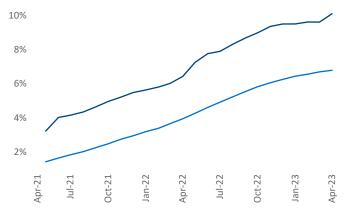

New lease asking **rents** are at **\$2,431**, up **7.5%** from the previous year placing Northern New Jersey at 17th overall in year-over-year rent growth.

Multifamily housing demand has been positive with **11,573**▲ net units absorbed over the past twelve months. This is down -814 ▼ units from the previous year's gain of **12,387** ▲ absorbed units.