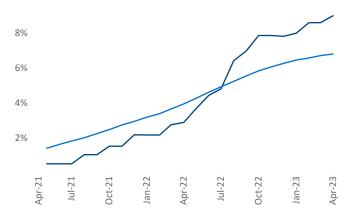

New lease asking **rents** are at \$1,489, up 5.2% ▲ from the previous year placing North Central Florida at 47th overall in year-over-year rent growth.

Multifamily housing **demand** has been positive with **392** ▲ net units absorbed over the past twelve months. This is down **-1,917** ▼ units from the previous year's gain of **2,309** ▲ absorbed units.

Rent Growth YoY

**Absorbed Completions T12** 