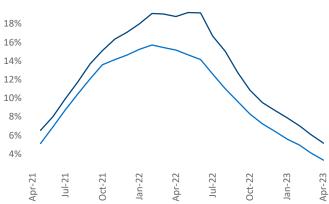

New lease asking **rents** are at \$1,489, up 5.2% ▲ from the previous year placing North Central Florida at 47th overall in year-over-year rent growth.

Multifamily housing **demand** has been positive with **392** ▲ net units absorbed over the past twelve months. This is down **-1,917** ▼ units from the previous year's gain of **2,309** ▲ absorbed units.

Rent Growth YoY

**Absorbed Completions T12** 