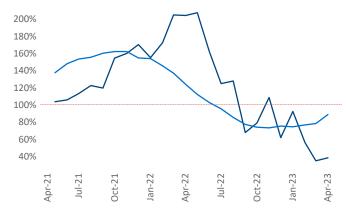

## North Central Florida April 2023

**North Central Florida** is the **65th** largest multifamily market with **57,065** completed units and **37,973** units in development, **5,118** of which have already broken ground.

**Employment** in North Central Florida has grown by **3.4%** ▲ over the past 12 months, while hourly wages have risen by **7.1%** ▲ YoY to **\$27.00** according to the *Bureau of Labor Statistics*.

Units Under Construction as % of Stock