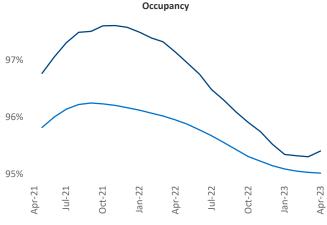

New lease asking **rents** are at \$1,489, up 5.2% ▲ from the previous year placing North Central Florida at 47th overall in year-over-year rent growth.

Multifamily housing **demand** has been positive with **392** ▲ net units absorbed over the past twelve months. This is down **-1,917** ▼ units from the previous year's gain of **2,309** ▲ absorbed units.