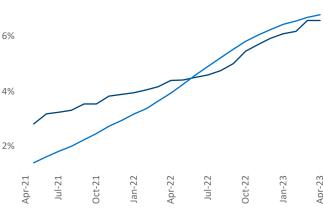

New lease asking **rents** are at **\$4,274**, up **5.9%** ▲ from the previous year placing New York at **37th** overall in year-over-year rent growth.

Multifamily housing **demand** has been positive with **8,137** ▲ net units absorbed over the past twelve months. This is down **-6,309** ▼ units from the previous year's gain of **14,446** ▲ absorbed units.