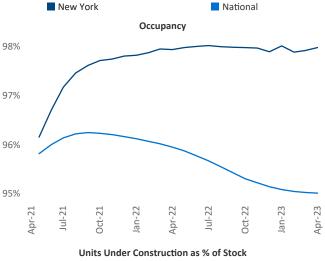

New lease asking **rents** are at **\$4,274**, up **5.9%** ▲ from the previous year placing New York at **37th** overall in year-over-year rent growth.

Multifamily housing **demand** has been positive with **8,137** ▲ net units absorbed over the past twelve months. This is down **-6,309** ▼ units from the previous year's gain of **14,446** ▲ absorbed units.