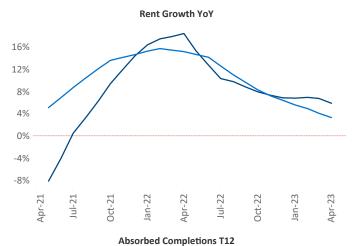

New lease asking **rents** are at **\$4,274**, up **5.9%** ▲ from the previous year placing New York at **37th** overall in year-over-year rent growth.

Multifamily housing **demand** has been positive with **8,137** ▲ net units absorbed over the past twelve months. This is down **-6,309** ▼ units from the previous year's gain of **14,446** ▲ absorbed units.