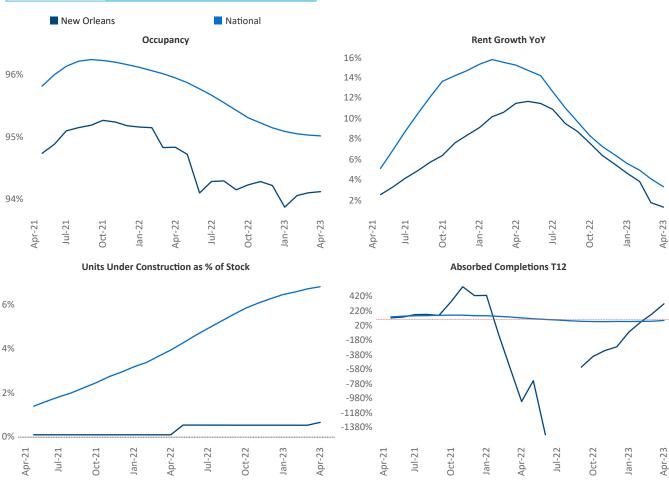

Gulfport

Contacts

Razvan Cimpean SEO Engineer <u>Razvan-I.Cimpean@yardi.com</u> New Orleans April 2023

**New Orleans** is the **62nd** largest multifamily market with **62,437** completed units and **5,148** units in development, **423** of which have already broken ground.

New lease asking **rents** are at **\$1,212**, up **1.3%** ▲ from the previous year placing New Orleans at **107th** overall in year-over-year rent growth.

Multifamily housing **demand** has been positive with **867**  $\blacktriangle$  net units absorbed over the past twelve months. This is up **1,647**  $\blacktriangle$  units from the previous year's loss of **-780**  $\checkmark$  absorbed units.

**Employment** in New Orleans has grown by **2.8%** ▲ over the past 12 months, while hourly wages have risen by **3.2%** ▲ YoY to **\$29.30** according to the *Bureau of Labor Statistics*.