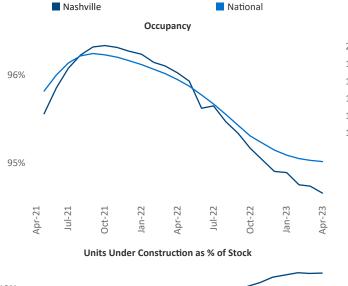

New lease asking **rents** are at **\$1,656**, up **3.0%** ▲ from the previous year placing Nashville at **85th** overall in year-over-year rent growth.

Multifamily housing **demand** has been positive with 6,447▲ net units absorbed over the past twelve months. This is down -1,961▼ units from the previous year's gain of 8,408▲ absorbed units.