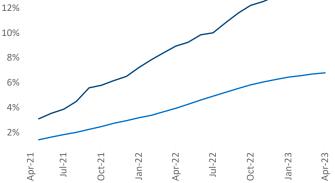

Contacts

Mc

Razvan Cimpean SEO Engineer Razvan-I.Cimpean@yardi.com Nashville

April 2023

Nashville is the 32nd largest multifamily market with170,964 completed units and 98,717 units in development,22,695 of which have already broken ground.