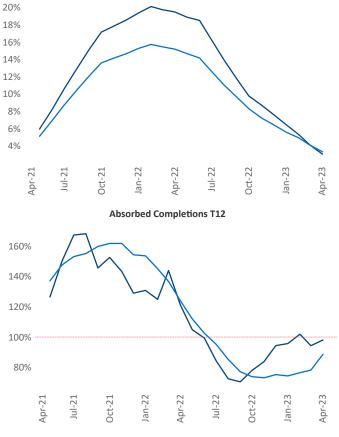

New lease asking **rents** are at **\$1,656**, up **3.0%** ▲ from the previous year placing Nashville at **85th** overall in year-over-year rent growth.

Multifamily housing **demand** has been positive with 6,447▲ net units absorbed over the past twelve months. This is down -1,961▼ units from the previous year's gain of 8,408▲ absorbed units.