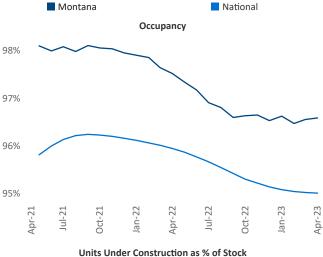

## Montana April 2023

Montana is the 115th largest multifamily market with 16,450 completed units and 13,282 units in development, 3,781 of which have already broken ground.

New lease asking **rents** are at \$1,427, up 6% ▲ from the previous year placing Montana at 35th overall in year-over-year rent growth.

Multifamily housing **demand** has been positive with **42** ▲ net units absorbed over the past twelve months. This is down **-392** ▼ units from the previous year's gain of **434** ▲ absorbed units.

**Employment** in Montana has grown by **2.0%** ▲ over the past 12 months, while hourly wages have risen by **6.6%** ▲ YoY to **\$29.76** according to the *Bureau of Labor Statistics*.