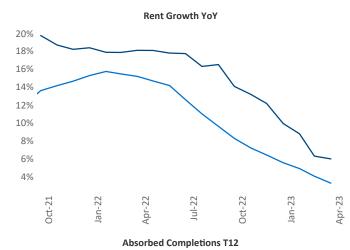

## Montana April 2023

Montana is the 115th largest multifamily market with 16,450 completed units and 13,282 units in development, 3,781 of which have already broken ground.

New lease asking **rents** are at \$1,427, up 6% ▲ from the previous year placing Montana at 35th overall in year-over-year rent growth.

Multifamily housing **demand** has been positive with **42** ▲ net units absorbed over the past twelve months. This is down **-392** ▼ units from the previous year's gain of **434** ▲ absorbed units.

**Employment** in Montana has grown by **2.0%** ▲ over the past 12 months, while hourly wages have risen by **6.6%** ▲ YoY to **\$29.76** according to the *Bureau of Labor Statistics*.