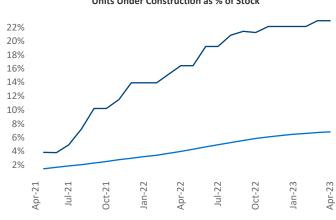

## Montana April 2023

Montana is the 115th largest multifamily market with 16,450 completed units and 13,282 units in development, 3,781 of which have already broken ground.

New lease asking **rents** are at \$1,427, up 6% ▲ from the previous year placing Montana at 35th overall in year-over-year rent growth.

Multifamily housing **demand** has been positive with **42** ▲ net units absorbed over the past twelve months. This is down **-392** ▼ units from the previous year's gain of **434** ▲ absorbed units.

**Employment** in Montana has grown by **2.0%** ▲ over the past 12 months, while hourly wages have risen by **6.6%** ▲ YoY to **\$29.76** according to the *Bureau of Labor Statistics*.