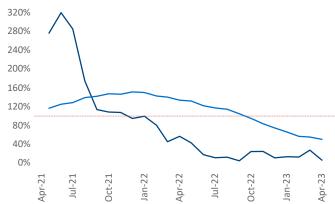

Multifamily housing **demand** has been positive with **42** ▲ net units absorbed over the past twelve months. This is down **-392** ▼ units from the previous year's gain of **434** ▲ absorbed units.

**Employment** in Montana has grown by **2.0%** ▲ over the past 12 months, while hourly wages have risen by **6.6%** ▲ YoY to **\$29.76** according to the *Bureau of Labor Statistics*.