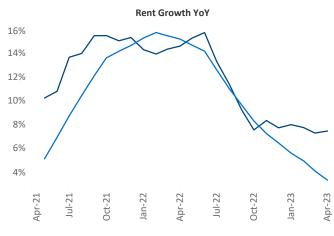

New lease asking **rents** are at \$1,182, up 7.5% ▲ from the previous year placing Mobile at 19th overall in year-over-year rent growth.

Multifamily housing **demand** has been positive with **341** ▲ net units absorbed over the past twelve months. This is down **-141** ▼ units from the previous year's gain of **482** ▲ absorbed units.