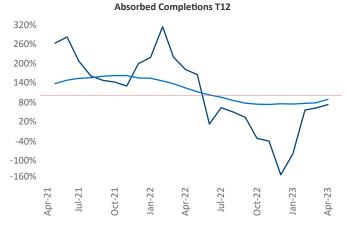

New lease asking **rents** are at \$1,182, up 7.5% ▲ from the previous year placing Mobile at 19th overall in year-over-year rent growth.

Multifamily housing **demand** has been positive with **341** ▲ net units absorbed over the past twelve months. This is down **-141** ▼ units from the previous year's gain of **482** ▲ absorbed units.