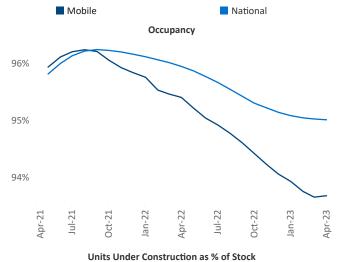

Contacts

Jeff Adler Vice President Jeff.Adler@yardi.com Razvan Cimpean SEO Engineer Razvan-I.Cimpean@yardi.com Mobile April 2023

**Mobile** is the **94th** largest multifamily market with **33,019** completed units and **3,452** units in development, **326** of which have already broken ground.