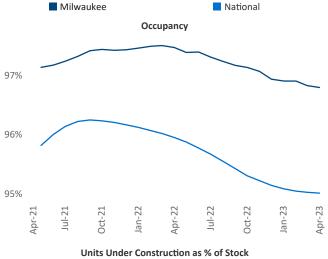

## Milwaukee April 2023

**Milwaukee** is the **49th** largest multifamily market with **91,358** completed units and **37,824** units in development, **4,906** of which have already broken ground.

New lease asking **rents** are at \$1,383, up 4.2% ▲ from the previous year placing Milwaukee at 63rd overall in year-over-year rent growth.