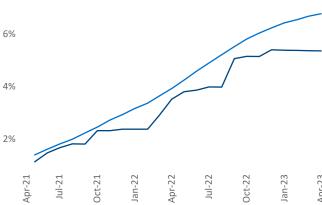

## Milwaukee April 2023

**Milwaukee** is the **49th** largest multifamily market with **91,358** completed units and **37,824** units in development, **4,906** of which have already broken ground.

New lease asking **rents** are at \$1,383, up 4.2% ▲ from the previous year placing Milwaukee at 63rd overall in year-over-year rent growth.