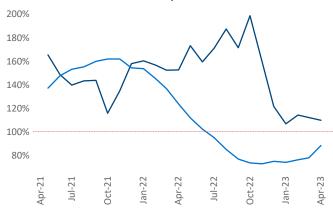

Multifamily housing **demand** has been positive with **2,560** ▲ net units absorbed over the past twelve months. This is down -85 ▼ units from the previous year's gain of **2,645** ▲ absorbed units.

**Employment** in Milwaukee has grown by **0.6**% ▲ over the past 12 months, while hourly wages have risen by **3.1**% ▲ YoY to \$33.72 according to the *Bureau of Labor Statistics*.