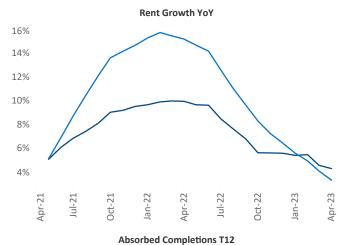

## Milwaukee April 2023

**Milwaukee** is the **49th** largest multifamily market with **91,358** completed units and **37,824** units in development, **4,906** of which have already broken ground.

New lease asking **rents** are at \$1,383, up 4.2% ▲ from the previous year placing Milwaukee at 63rd overall in year-over-year rent growth.

Multifamily housing **demand** has been positive with **2,560** ▲ net units absorbed over the past twelve months. This is down -85 ▼ units from the previous year's gain of **2,645** ▲ absorbed units.

**Employment** in Milwaukee has grown by **0.6**% ▲ over the past 12 months, while hourly wages have risen by **3.1**% ▲ YoY to \$33.72 according to the *Bureau of Labor Statistics*.