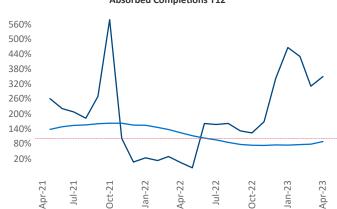

New lease asking **rents** are at \$1,158, up 3.3% ▲ from the previous year placing Memphis at 76th overall in year-over-year rent growth.

Multifamily housing **demand** has been positive with **1,840** ▲ net units absorbed over the past twelve months. This is up **1,792** ▲ units from the previous year's gain of **48** ▲ absorbed units.