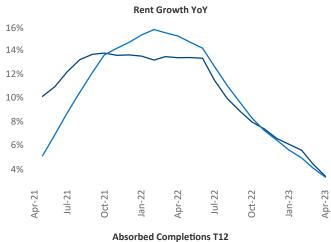

New lease asking **rents** are at \$1,158, up 3.3% ▲ from the previous year placing Memphis at 76th overall in year-over-year rent growth.

Multifamily housing **demand** has been positive with **1,840** ▲ net units absorbed over the past twelve months. This is up **1,792** ▲ units from the previous year's gain of **48** ▲ absorbed units.