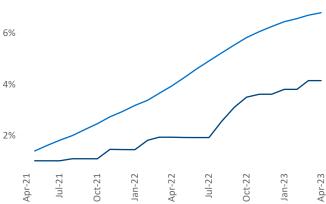

Contacts

Jeff Adler

Vice President

Razvan Cimpean SEO Engineer Razvan-I.Cimpean@yardi.com Memphis April 2023

Memphis is the 47th largest multifamily market with 103,142 completed units and 20,864 units in development, 4,275 of which have already broken ground.