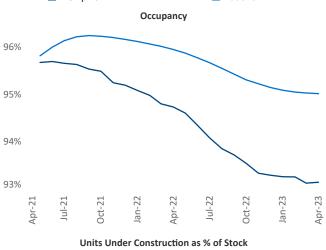

New lease asking **rents** are at \$1,158, up 3.3% ▲ from the previous year placing Memphis at 76th overall in year-over-year rent growth.

Multifamily housing **demand** has been positive with **1,840** ▲ net units absorbed over the past twelve months. This is up **1,792** ▲ units from the previous year's gain of **48** ▲ absorbed units.