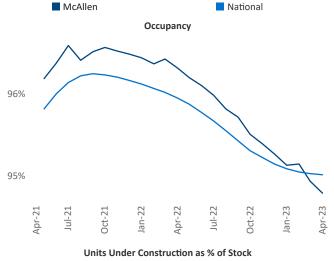

New lease asking **rents** are at \$952, up 4.7% ▲ from the previous year placing McAllen at 53rd overall in year-over-year rent growth.

Multifamily housing **demand** has been positive with **254** ▲ net units absorbed over the past twelve months. This is down **-148** ▼ units from the previous year's gain of **402** ▲ absorbed units.