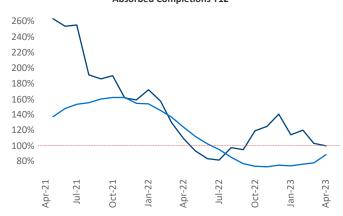

New lease asking **rents** are at \$952, up 4.7% ▲ from the previous year placing McAllen at 53rd overall in year-over-year rent growth.

Multifamily housing **demand** has been positive with **254** ▲ net units absorbed over the past twelve months. This is down **-148** ▼ units from the previous year's gain of **402** ▲ absorbed units.