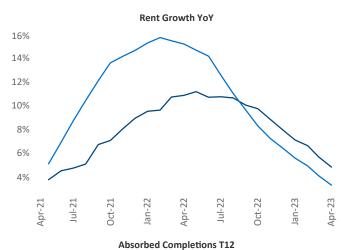

New lease asking **rents** are at \$952, up 4.7% ▲ from the previous year placing McAllen at 53rd overall in year-over-year rent growth.

Multifamily housing **demand** has been positive with **254** ▲ net units absorbed over the past twelve months. This is down **-148** ▼ units from the previous year's gain of **402** ▲ absorbed units.