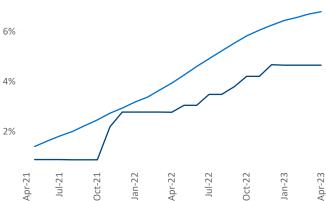

Contacts

Jeff Adler Vice President Jeff.Adler@yardi.com Razvan Cimpean SEO Engineer Razvan-I.Cimpean@yardi.com McAllen April 2023

McAllen is the 101st largest multifamily market with 28,652 completed units and 8,939 units in development, 1,333 of which have already broken ground.