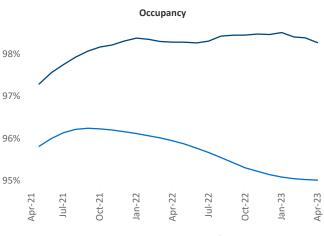

New lease asking **rents** are at \$1,461, up 10.6% ▲ from the previous year placing Madison at 2nd overall in year-over-year rent growth.

Multifamily housing **demand** has been positive with **5,361** ▲ net units absorbed over the past twelve months. This is up **3,816** ▲ units from the previous year's gain of **1,545** ▲ absorbed units.