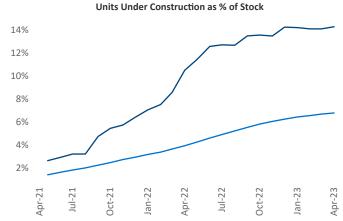

Contacts

Jeff Adler
Vice President

Jeff.Adler@yardi.com

Razvan Cimpean SEO Engineer Razvan-I.Cimpean@yardi.com Madison April 2023

Madison is the **71st** largest multifamily market with **53,306** completed units and **23,660** units in development, **7,620** of which have already broken ground.