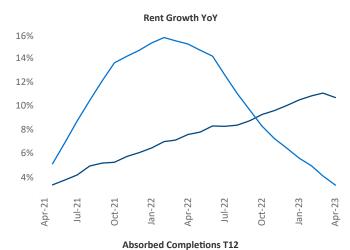

New lease asking **rents** are at \$1,461, up 10.6% ▲ from the previous year placing Madison at 2nd overall in year-over-year rent growth.

Multifamily housing **demand** has been positive with **5,361** ▲ net units absorbed over the past twelve months. This is up **3,816** ▲ units from the previous year's gain of **1,545** ▲ absorbed units.