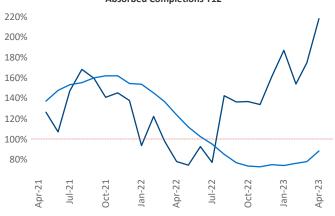

New lease asking **rents** are at \$1,461, up 10.6% ▲ from the previous year placing Madison at 2nd overall in year-over-year rent growth.

Multifamily housing **demand** has been positive with **5,361** ▲ net units absorbed over the past twelve months. This is up **3,816** ▲ units from the previous year's gain of **1,545** ▲ absorbed units.