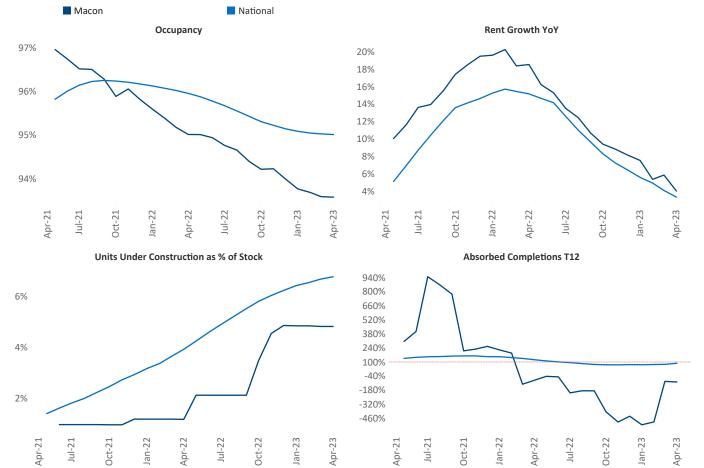

New lease asking **rents** are at \$1,137, up 4.0% ▲ from the previous year placing Macon at 67th overall in year-over-year rent growth.

Multifamily housing **demand** has been negative with -217 ▼ net units absorbed over the past twelve months. This is up 6 ▲ units from the previous year's loss of -223 ▼ absorbed units.

**Employment** in Macon has grown by **1.2%** ▲ over the past 12 months, while hourly wages have risen by **1.8%** ▲ YoY to **\$24.15** according to the *Bureau of Labor Statistics*.